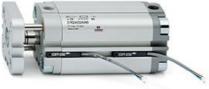

# **Compact cylinders - Series 31**

Product code: 31M3A080A400

### TECHNICAL DATA

| Series             | 31                                                             |
|--------------------|----------------------------------------------------------------|
| Version            | M=male rod thread                                              |
| Operation          | 3=double-acting through rod                                    |
| Diameter (mm)      | 80                                                             |
| Stroke type        | standard                                                       |
| Stroke (mm)        | 400                                                            |
| Rod seals material | -                                                              |
| Materials          | A = rolled stainless steel AISI 303 rod tube profile aluminium |
| Construction       | A = standard                                                   |