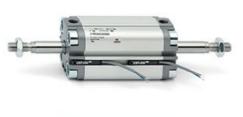

# **Compact cylinders - Series 31**

Product code: 31M3A080A400

### TECHNICAL DATA

| Series             | 31                                                             |
|--------------------|----------------------------------------------------------------|
| Version            | M=male rod thread                                              |
| Operation          | 3=double-acting through rod                                    |
| Diameter (mm)      | 80                                                             |
| Stroke type        | standard                                                       |
| Stroke (mm)        | 400                                                            |
| Rod seals material | -                                                              |
| Materials          | A = rolled stainless steel AISI 303 rod tube profile aluminium |
| Construction       | A = standard                                                   |