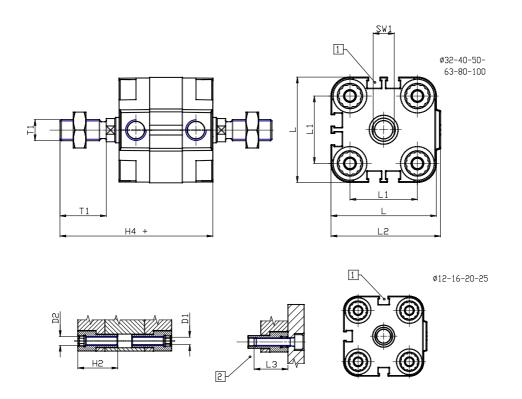

### DIMENSIONS

| Ø D (mm)  | 25      |
|-----------|---------|
| Ø D1 (mm) | 8.5     |
| D2        | M10     |
| D3        | M12     |
| Ø D4 (mm) | 10      |
| D5        | M10     |
| Ø D8 (mm) | 8       |
| D9 (mm)   | 12      |
| D10 (mm)  | 30      |
| E1        | G1\4    |
| F (mm)    | 10.0    |
| F1 (mm)   | 56.0    |
| H (mm)    | 66.5    |
| H1 (mm)   | 76.5    |
| H2 (mm)   | 31.5    |
| К1        | M20x1,5 |
| L (mm)    | 128     |
| L1 (mm)   | 103     |
| L2 (mm)   | 133.0   |
| L3 (mm)   | 25      |
| L4 (mm)   | 56.6    |
| T (mm)    | 20      |
| T1 (mm)   | 40      |

| T2 (mm)  | 4  |
|----------|----|
| SW1 (mm) | 22 |