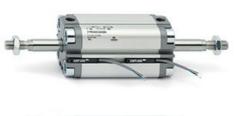

## **Compact cylinders - Series 31**

Product code: 31M3A100A005

#### TECHNICAL DATA

| Series             | 31                                                             |
|--------------------|----------------------------------------------------------------|
| Version            | M=male rod thread                                              |
| Operation          | 3=double-acting through rod                                    |
| Diameter (mm)      | 100                                                            |
| Stroke type        | standard                                                       |
| Stroke (mm)        | 5                                                              |
| Rod seals material | -                                                              |
| Materials          | A = rolled stainless steel AISI 303 rod tube profile aluminium |
| Construction       | A = standard                                                   |