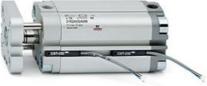

# Compact cylinders - Series 31

Product code: 31M3A100A005

#### TECHNICAL DATA

| Series             | 31                                                             |
|--------------------|----------------------------------------------------------------|
| Version            | M=male rod thread                                              |
| Operation          | 3=double-acting through rod                                    |
| Diameter (mm)      | 100                                                            |
| Stroke type        | standard                                                       |
| Stroke (mm)        | 5                                                              |
| Rod seals material | -                                                              |
| Materials          | A = rolled stainless steel AISI 303 rod tube profile aluminium |
| Construction       | A = standard                                                   |