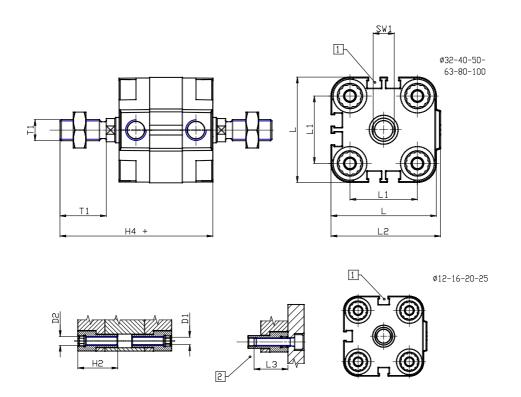

### DIMENSIONS

| (AD (mama) |         |
|------------|---------|
| Ø D (mm)   | 25      |
| Ø D1 (mm)  | 8.5     |
| D2         | M10     |
| D3         | M12     |
| Ø D4 (mm)  | 10      |
| D5         | M10     |
| Ø D8 (mm)  | 8       |
| D9 (mm)    | 12      |
| D10 (mm)   | 30      |
| E1         | G1\4    |
| F (mm)     | 10.0    |
| F1 (mm)    | 56.0    |
| H (mm)     | 66.5    |
| H1 (mm)    | 76.5    |
| H2 (mm)    | 31.5    |
| К1         | M20x1,5 |
| L (mm)     | 128     |
| L1 (mm)    | 103     |
| L2 (mm)    | 133.0   |
| L3 (mm)    | 25      |
| L4 (mm)    | 56.6    |
| T (mm)     | 20      |
| T1 (mm)    | 40      |

| T2 (mm)  | 4  |
|----------|----|
| SW1 (mm) | 22 |