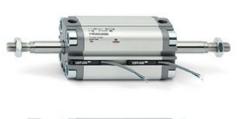

## **Compact cylinders - Series 31**

Product code: 31M3A100A015

#### TECHNICAL DATA

| Series             | 31                                                             |
|--------------------|----------------------------------------------------------------|
| Version            | M=male rod thread                                              |
| Operation          | 3=double-acting through rod                                    |
| Diameter (mm)      | 100                                                            |
| Stroke type        | standard                                                       |
| Stroke (mm)        | 15                                                             |
| Rod seals material | •                                                              |
| Materials          | A = rolled stainless steel AISI 303 rod tube profile aluminium |
| Construction       | A = standard                                                   |