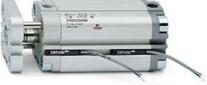

## **Compact cylinders - Series 31**

Product code: 31M3A100A015

#### Datasheet creation date: 07/03/2025 20:10

Check the most updated document online 🖄 <u>click here</u>







#### TECHNICAL DATA

| Series             | 31                                                             |
|--------------------|----------------------------------------------------------------|
| Version            | M=male rod thread                                              |
| Operation          | 3=double-acting through rod                                    |
| Diameter (mm)      | 100                                                            |
| Stroke type        | standard                                                       |
| Stroke (mm)        | 15                                                             |
| Rod seals material | •                                                              |
| Materials          | A = rolled stainless steel AISI 303 rod tube profi