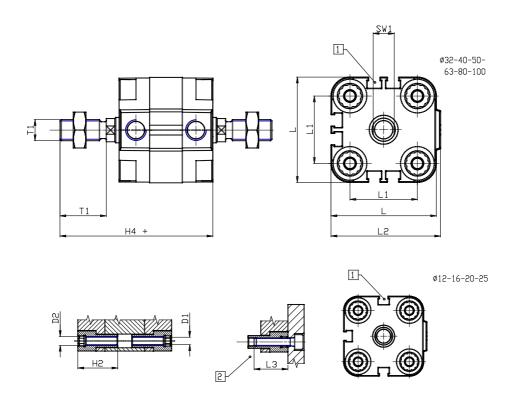

### DIMENSIONS

| Ø D (mm)  | 25      |
|-----------|---------|
| Ø D1 (mm) | 8.5     |
| D2        | M10     |
| D3        | M12     |
| Ø D4 (mm) | 10      |
| D5        | M10     |
| Ø D8 (mm) | 8       |
| D9 (mm)   | 12      |
| D10 (mm)  | 30      |
| E1        | G1\4    |
| F (mm)    | 10.0    |
| F1 (mm)   | 56.0    |
| H (mm)    | 66.5    |
| H1 (mm)   | 76.5    |
| H2 (mm)   | 31.5    |
| К1        | M20x1,5 |
| L (mm)    | 128     |
| L1 (mm)   | 103     |
| L2 (mm)   | 133.0   |
| L3 (mm)   | 25      |
| L4 (mm)   | 56.6    |
| T (mm)    | 20      |
| T1 (mm)   | 40      |

| T2 (mm)  | 4  |
|----------|----|
| SW1 (mm) | 22 |