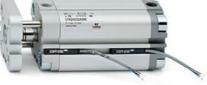

# Compact cylinders - Series 31

Product code: 31M3A100A040

### TECHNICAL DATA

| Series             | 31                                                             |
|--------------------|----------------------------------------------------------------|
| Version            | M=male rod thread                                              |
| Operation          | 3=double-acting through rod                                    |
| Diameter (mm)      | 100                                                            |
| Stroke type        | standard                                                       |
| Stroke (mm)        | 40                                                             |
| Rod seals material | -                                                              |
| Materials          | A = rolled stainless steel AISI 303 rod tube profile aluminium |
| Construction       | A = standard                                                   |