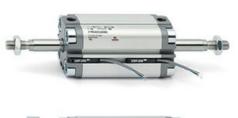

# **Compact cylinders - Series 31**

Product code: 31M3A100A040

### TECHNICAL DATA

| Series             | 31                                                             |
|--------------------|----------------------------------------------------------------|
| Version            | M=male rod thread                                              |
| Operation          | 3=double-acting through rod                                    |
| Diameter (mm)      | 100                                                            |
| Stroke type        | standard                                                       |
| Stroke (mm)        | 40                                                             |
| Rod seals material | -                                                              |
| Materials          | A = rolled stainless steel AISI 303 rod tube profile aluminium |
| Construction       | A = standard                                                   |