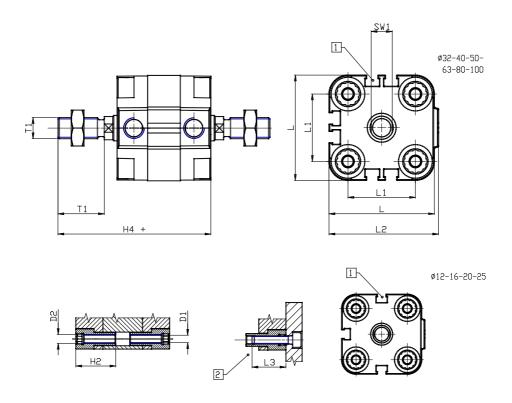

## DIMENSIONS

| Ø D (mm)  | 25      |
|-----------|---------|
| Ø D1 (mm) | 8.5     |
| D2        | M10     |
| D3        | M12     |
| Ø D4 (mm) | 10      |
| D5        | M10     |
| Ø D8 (mm) | 8       |
| D9 (mm)   | 12      |
| D10 (mm)  | 30      |
| E1        | G1\4    |
| F (mm)    | 10.0    |
| F1 (mm)   | 56.0    |
| H (mm)    | 66.5    |
| H1 (mm)   | 76.5    |
| H2 (mm)   | 31.5    |
| K1        | M20x1,5 |
| L (mm)    | 128     |
| L1 (mm)   | 103     |
| L2 (mm)   | 133.0   |
| L3 (mm)   | 25      |
| L4 (mm)   | 56.6    |
| T (mm)    | 20      |
| T1 (mm)   | 40      |

| T2 (mm)  | 4  |
|----------|----|
| SW1 (mm) | 22 |