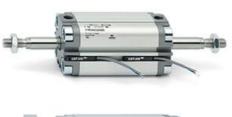

# **Compact cylinders - Series 31**

Product code: 31M3A100A100

### TECHNICAL DATA

| Series             | 31                                                             |
|--------------------|----------------------------------------------------------------|
| Version            | M=male rod thread                                              |
| Operation          | 3=double-acting through rod                                    |
| Diameter (mm)      | 100                                                            |
| Stroke type        | standard                                                       |
| Stroke (mm)        | 100                                                            |
| Rod seals material | -                                                              |
| Materials          | A = rolled stainless steel AISI 303 rod tube profile aluminium |
| Construction       | A = standard                                                   |