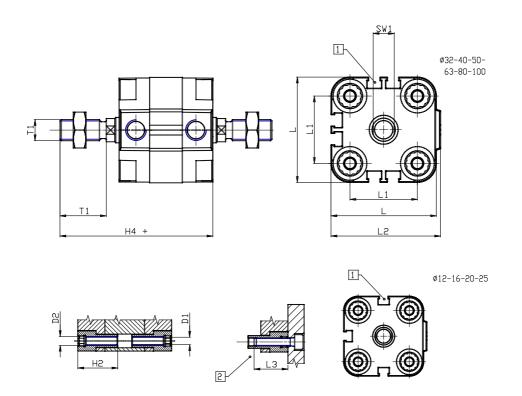

## DIMENSIONS

| Ø D (mm)  | 25      |
|-----------|---------|
| Ø D1 (mm) | 8.5     |
| D2        | M10     |
| D3        | M12     |
| Ø D4 (mm) | 10      |
| D5        | M10     |
| Ø D8 (mm) | 8       |
| D9 (mm)   | 12      |
| D10 (mm)  | 30      |
| E1        | G1\4    |
| F (mm)    | 10.0    |
| F1 (mm)   | 56.0    |
| H (mm)    | 66.5    |
| H1 (mm)   | 76.5    |
| H2 (mm)   | 31.5    |
| К1        | M20x1,5 |
| L (mm)    | 128     |
| L1 (mm)   | 103     |
| L2 (mm)   | 133.0   |
| L3 (mm)   | 25      |
| L4 (mm)   | 56.6    |
| T (mm)    | 20      |
| T1 (mm)   | 40      |

| T2 (mm)  | 4  |
|----------|----|
| SW1 (mm) | 22 |