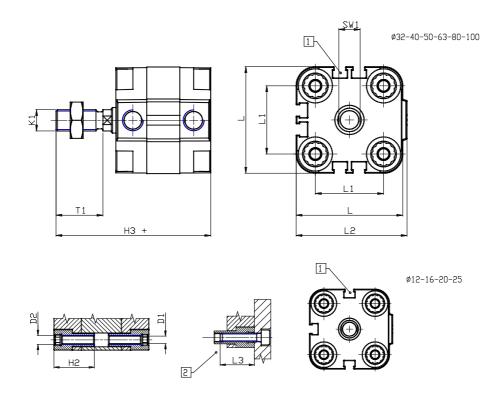

## DIMENSIONS

| Ø D (mm)  | 6    |
|-----------|------|
| Ø D1 (mm) | 3.5  |
| D2        | M4   |
| D3        | M3   |
| Ø D4 (mm) | 3    |
| D5        | M3   |
| Ø D8 (mm) | 6    |
| D9 (mm)   | 5    |
| D10 (mm)  | 6    |
| E1        | M5   |
| F (mm)    | 8.0  |
| F1 (mm)   | 30.0 |
| H (mm)    | 38.0 |
| H1 (mm)   | 42.5 |
| H2 (mm)   | 18.5 |
| K1        | M6   |
| L (mm)    | 29   |
| L1 (mm)   | 18   |
| L2 (mm)   | 30.0 |
| L3 (mm)   | 16   |
| L4 (mm)   | 9.9  |
| T (mm)    | 6    |
| T1 (mm)   | 16   |

| T2 (mm)  | 4 |
|----------|---|
| SW1 (mm) | 5 |