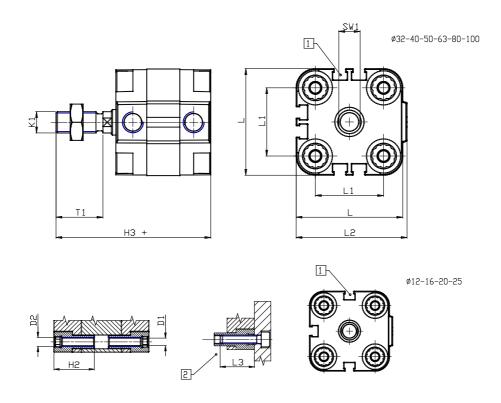

## DIMENSIONS

|           | -    |
|-----------|------|
| Ø D (mm)  | 8    |
| Ø D1 (mm) | 3.5  |
| D2        | M4   |
| D3        | M4   |
| Ø D4 (mm) | 3    |
| D5        | M3   |
| Ø D8 (mm) | 6    |
| D9 (mm)   | 5    |
| D10 (mm)  | 8    |
| E1        | M5   |
| F (mm)    | 8.0  |
| F1 (mm)   | 30.0 |
| H (mm)    | 38.0 |
| H1 (mm)   | 42.5 |
| H2 (mm)   | 18.5 |
| K1        | M8   |
| L (mm)    | 29   |
| L1 (mm)   | 18   |
| L2 (mm)   | 30.0 |
| L3 (mm)   | 16   |
| L4 (mm)   | 9.9  |
| T (mm)    | 8    |
| T1 (mm)   | 20   |

| T2 (mm)  | 4 |
|----------|---|
| SW1 (mm) | 7 |