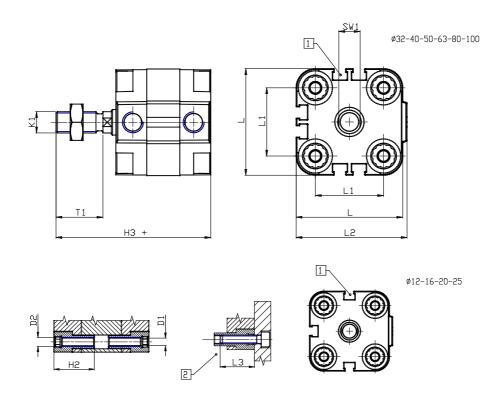

## DIMENSIONS

| ~ n / \   | 10       |
|-----------|----------|
| Ø D (mm)  | 10       |
| Ø D1 (mm) | 4.5      |
| D2        | M5       |
| D3        | M5       |
| Ø D4 (mm) | 4        |
| D5        | M4       |
| Ø D8 (mm) | 6        |
| D9 (mm)   | 6        |
| D10 (mm)  | 10       |
| E1        | M5       |
| F (mm)    | 8.0      |
| F1 (mm)   | 30.0     |
| H (mm)    | 38.0     |
| H1 (mm)   | 42.5     |
| H2 (mm)   | 18.5     |
| K1        | M10x1,25 |
| L (mm)    | 36       |
| L1 (mm)   | 22       |
| L2 (mm)   | 37.5     |
| L3 (mm)   | 18       |
| L4 (mm)   | 12.0     |
| T (mm)    | 10       |
| T1 (mm)   | 22       |

| T2 (mm)  | 4 |
|----------|---|
| SW1 (mm) | 8 |