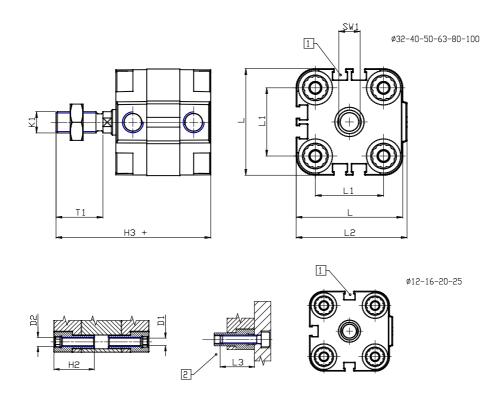

## DIMENSIONS

| ~ n / \   | 10       |
|-----------|----------|
| Ø D (mm)  | 10       |
| Ø D1 (mm) | 4.5      |
| D2        | M5       |
| D3        | M5       |
| Ø D4 (mm) | 5        |
| D5        | M5       |
| Ø D8 (mm) | 6        |
| D9 (mm)   | 6        |
| D10 (mm)  | 14       |
| E1        | M5       |
| F (mm)    | 8.0      |
| F1 (mm)   | 31.5     |
| H (mm)    | 39.5     |
| H1 (mm)   | 45.0     |
| H2 (mm)   | 18.5     |
| K1        | M10x1,25 |
| L (mm)    | 40       |
| L1 (mm)   | 26       |
| L2 (mm)   | 41.5     |
| L3 (mm)   | 18       |
| L4 (mm)   | 15.6     |
| T (mm)    | 10       |
| T1 (mm)   | 22       |

| T2 (mm)  | 4 |
|----------|---|
| SW1 (mm) | 8 |