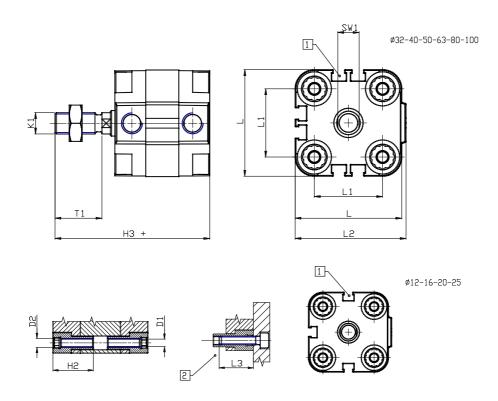

## DIMENSIONS

| (C.D. (mans) | 40       |
|--------------|----------|
| Ø D (mm)     | 12       |
| Ø D1 (mm)    | 5.5      |
| D2           | M6       |
| D3           | M6       |
| Ø D4 (mm)    | 5        |
| D5           | M5       |
| Ø D8 (mm)    | 6        |
| D9 (mm)      | 6        |
| D10 (mm)     | 17       |
| E1           | G1\8     |
| F (mm)       | 8.0      |
| F1 (mm)      | 36.5     |
| H (mm)       | 44.5     |
| H1 (mm)      | 50.5     |
| H2 (mm)      | 21.5     |
| K1           | M10x1,25 |
| L (mm)       | 50       |
| L1 (mm)      | 32       |
| L2 (mm)      | 52.0     |
| L3 (mm)      | 20       |
| L4 (mm)      | 19.8     |
| T (mm)       | 12       |
| T1 (mm)      | 22       |

| T2 (mm)  | 4  |
|----------|----|
| SW1 (mm) | 10 |