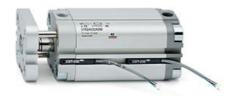

## **Compact cylinders - Series 31**

Product code: 31M4A040A025(10)

Datasheet creation date: 07/03/2025 20:34

Check the most updated document online 3 click here

## **Compact cylinders - Series 31**

Product code: 31M4A040A025(10)