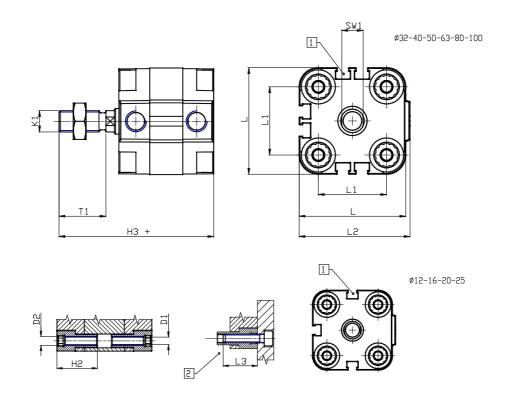

### DIMENSIONS

| r         |          |
|-----------|----------|
| Ø D (mm)  | 16       |
| Ø D1 (mm) | 8.5      |
| D2        | M10      |
| D3        | M8       |
| Ø D4 (mm) | 6        |
| D5        | M6       |
| Ø D8 (mm) | 8        |
| D9 (mm)   | 10       |
| D10 (mm)  | 22       |
| E1        | G1\8     |
| F (mm)    | 8.0      |
| F1 (mm)   | 42.0     |
| H (mm)    | 50.0     |
| H1 (mm)   | 57.5     |
| H2 (mm)   | 24.5     |
| K1        | M12x1,25 |
| L (mm)    | 87       |
| L1 (mm)   | 62       |
| L2 (mm)   | 91.0     |
| L3 (mm)   | 25       |
| L4 (mm)   | 35.4     |
| T (mm)    | 12       |
| T1 (mm)   | 24       |

| T2 (mm)  | 4  |
|----------|----|
| SW1 (mm) | 13 |