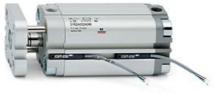

# **Compact cylinders - Series 31**

Product code: 31M4A063A020

### TECHNICAL DATA

| Series             | 31                                                             |
|--------------------|----------------------------------------------------------------|
| Version            | M=male rod thread                                              |
| Operation          | 4=single-acting rear spring                                    |
| Diameter (mm)      | 63                                                             |
| Stroke type        | standard                                                       |
| Stroke (mm)        | 20                                                             |
| Rod seals material | -                                                              |
| Materials          | A = rolled stainless steel AISI 303 rod tube profile aluminium |
| Construction       | A = standard                                                   |