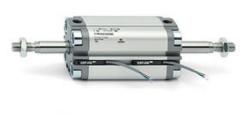

# **Compact cylinders - Series 31**

Product code: 31M4A063A020

### TECHNICAL DATA

| Series             | 31                                                             |
|--------------------|----------------------------------------------------------------|
| Version            | M=male rod thread                                              |
| Operation          | 4=single-acting rear spring                                    |
| Diameter (mm)      | 63                                                             |
| Stroke type        | standard                                                       |
| Stroke (mm)        | 20                                                             |
| Rod seals material | -                                                              |
| Materials          | A = rolled stainless steel AISI 303 rod tube profile aluminium |
| Construction       | A = standard                                                   |