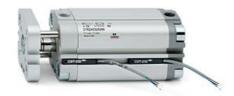

## **Compact cylinders - Series 31**

Product code: 31M4A080A025

Datasheet creation date: 07/03/2025 20:48

Check the most updated document online 3 click here

## TECHNICAL DATA

| Series             | 31                                                             |  |
|--------------------|----------------------------------------------------------------|--|
| Version            | M=male rod thread                                              |  |
| Operation          | 4=single-acting rear spring                                    |  |
| Diameter (mm)      | 80                                                             |  |
| Stroke type        | standard                                                       |  |
| Stroke (mm)        | 25                                                             |  |
| Rod seals material | -                                                              |  |
| Materials          | A = rolled stainless steel AISI 303 rod tube profile aluminium |  |
| Construction       | A = standard                                                   |  |

## **Compact cylinders - Series 31**

Product code: 31M4A080A025