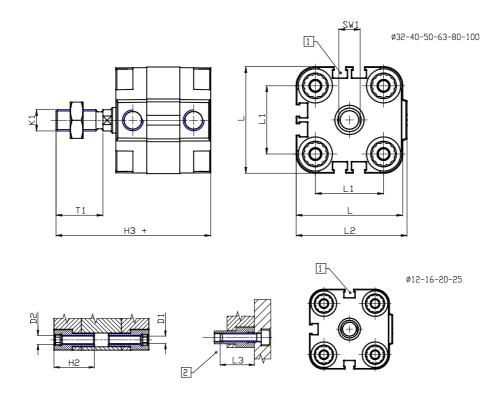

## DIMENSIONS

| Ø D (mm)  | 20      |
|-----------|---------|
| Ø D1 (mm) | 8.5     |
| D2        | M10     |
|           | -       |
| D3        | M10     |
| Ø D4 (mm) | 8       |
| D5        | M8      |
| Ø D8 (mm) | 8       |
| D9 (mm)   | 12      |
| D10 (mm)  | 28      |
| E1        | G1\8    |
| F (mm)    | 8.5     |
| F1 (mm)   | 47.5    |
| H (mm)    | 56.0    |
| H1 (mm)   | 64.0    |
| H2 (mm)   | 24.5    |
| K1        | M16x1,5 |
| L (mm)    | 107     |
| L1 (mm)   | 82      |
| L2 (mm)   | 111.0   |
| L3 (mm)   | 25      |
| L4 (mm)   | 46.0    |
| T (mm)    | 16      |
| T1 (mm)   | 32      |

| T2 (mm)  | 4  |
|----------|----|
| SW1 (mm) | 17 |