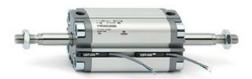

## **Compact cylinders - Series 31**

Product code: 31M4A080A025

Datasheet creation date: 07/03/2025 20:48

Check the most updated document online 3 click here

## TECHNICAL DATA

| Series             | 31                                                             |  |
|--------------------|----------------------------------------------------------------|--|
| Version            | M=male rod thread                                              |  |
| Operation          | 4=single-acting rear spring                                    |  |
| Diameter (mm)      | 80                                                             |  |
| Stroke type        | standard                                                       |  |
| Stroke (mm)        | 25                                                             |  |
| Rod seals material | -                                                              |  |
| Materials          | A = rolled stainless steel AISI 303 rod tube profile aluminium |  |
| Construction       | A = standard                                                   |  |

## **Compact cylinders - Series 31**

Product code: 31M4A080A025