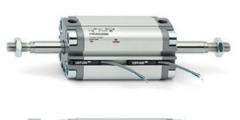

# **Compact cylinders - Series 31**

Product code: 31M4A100A010

### TECHNICAL DATA

| Series             | 31                                                             |
|--------------------|----------------------------------------------------------------|
| Version            | M=male rod thread                                              |
| Operation          | 4=single-acting rear spring                                    |
| Diameter (mm)      | 100                                                            |
| Stroke type        | standard                                                       |
| Stroke (mm)        | 10                                                             |
| Rod seals material | -                                                              |
| Materials          | A = rolled stainless steel AISI 303 rod tube profile aluminium |
| Construction       | A = standard                                                   |