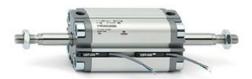

## **Compact cylinders - Series 31**

Product code: 31M4A100A025

Datasheet creation date: 07/03/2025 20:11

Check the most updated document online 3 click here

## **Compact cylinders - Series 31**

Product code: 31M4A100A025

## TECHNICAL DATA

| Series             | 31                                                             |
|--------------------|----------------------------------------------------------------|
| Version            | M=male rod thread                                              |
| Operation          | 4=single-acting rear spring                                    |
| Diameter (mm)      | 100                                                            |
| Stroke type        | standard                                                       |
| Stroke (mm)        | 25                                                             |
| Rod seals material | -                                                              |
| Materials          | A = rolled stainless steel AISI 303 rod tube profile aluminium |
| Construction       | A = standard                                                   |