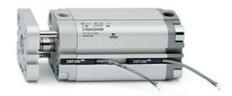

## **Compact cylinders - Series 31**

Product code: 31M4A100A025

Datasheet creation date: 07/03/2025 20:11

Check the most updated document online 3 click here

## **Compact cylinders - Series 31**

Product code: 31M4A100A025

## TECHNICAL DATA

| Series             | 31                                                             |
|--------------------|----------------------------------------------------------------|
| Version            | M=male rod thread                                              |
| Operation          | 4=single-acting rear spring                                    |
| Diameter (mm)      | 100                                                            |
| Stroke type        | standard                                                       |
| Stroke (mm)        | 25                                                             |
| Rod seals material | -                                                              |
| Materials          | A = rolled stainless steel AISI 303 rod tube profile aluminium |
| Construction       | A = standard                                                   |