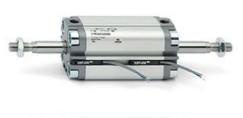

# **Compact cylinders - Series 31**

Product code: 31M7A012A005

### TECHNICAL DATA

| Series             | 31                                                             |
|--------------------|----------------------------------------------------------------|
| Version            | M=male rod thread                                              |
| Operation          | 7= single-acting through rod                                   |
| Diameter (mm)      | 12                                                             |
| Stroke type        | standard                                                       |
| Stroke (mm)        | 5                                                              |
| Rod seals material | -                                                              |
| Materials          | A = rolled stainless steel AISI 303 rod tube profile aluminium |
| Construction       | A = standard                                                   |