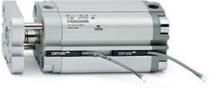

# **Compact cylinders - Series 31**

Product code: 31M7A012A005

### TECHNICAL DATA

| Series             | 31                                                             |
|--------------------|----------------------------------------------------------------|
| Version            | M=male rod thread                                              |
| Operation          | 7= single-acting through rod                                   |
| Diameter (mm)      | 12                                                             |
| Stroke type        | standard                                                       |
| Stroke (mm)        | 5                                                              |
| Rod seals material | -                                                              |
| Materials          | A = rolled stainless steel AISI 303 rod tube profile aluminium |
| Construction       | A = standard                                                   |