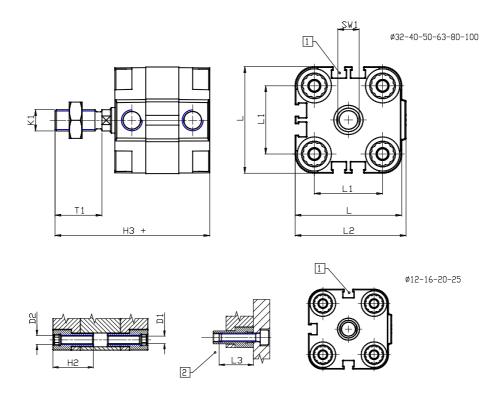

## DIMENSIONS

| (C.D. ()  | 0    |
|-----------|------|
| Ø D (mm)  | 8    |
| Ø D1 (mm) | 3.5  |
| D2        | M4   |
| D3        | M4   |
| Ø D4 (mm) | 3    |
| D5        | M3   |
| Ø D8 (mm) | 6    |
| D9 (mm)   | 5    |
| D10 (mm)  | 8    |
| E1        | M5   |
| F (mm)    | 8.0  |
| F1 (mm)   | 30.0 |
| H (mm)    | 38.0 |
| H1 (mm)   | 42.5 |
| H2 (mm)   | 18.5 |
| K1        | M8   |
| L (mm)    | 29   |
| L1 (mm)   | 18   |
| L2 (mm)   | 30.0 |
| L3 (mm)   | 16   |
| L4 (mm)   | 9.9  |
| T (mm)    | 8    |
| T1 (mm)   | 20   |

| T2 (mm)  | 4 |
|----------|---|
| SW1 (mm) | 7 |