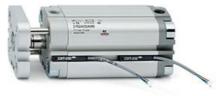

# **Compact cylinders - Series 31**

Product code: 31M7A050A020

### TECHNICAL DATA

| Series             | 31                                                             |
|--------------------|----------------------------------------------------------------|
| Version            | M=male rod thread                                              |
| Operation          | 7= single-acting through rod                                   |
| Diameter (mm)      | 50                                                             |
| Stroke type        | standard                                                       |
| Stroke (mm)        | 20                                                             |
| Rod seals material | -                                                              |
| Materials          | A = rolled stainless steel AISI 303 rod tube profile aluminium |
| Construction       | A = standard                                                   |