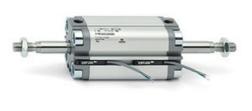

# **Compact cylinders - Series 31**

Product code: 31M7A050A020

### TECHNICAL DATA

| Series             | 31                                                             |
|--------------------|----------------------------------------------------------------|
| Version            | M=male rod thread                                              |
| Operation          | 7= single-acting through rod                                   |
| Diameter (mm)      | 50                                                             |
| Stroke type        | standard                                                       |
| Stroke (mm)        | 20                                                             |
| Rod seals material | -                                                              |
| Materials          | A = rolled stainless steel AISI 303 rod tube profile aluminium |
| Construction       | A = standard                                                   |