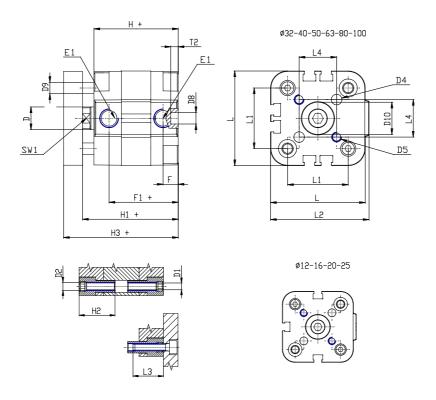

## **DIMENSIONS**

| Ø D (mm)  | 6    |
|-----------|------|
| Ø D1 (mm) | 3.5  |
| D2        | M4   |
| D3        | M3   |
| Ø D4 (mm) | 3    |
| D5        | M3   |
| Ø D8 (mm) | 6    |
| D9 (mm)   | 5    |
| D10 (mm)  | 6    |
| E1        | M5   |
| F (mm)    | 8.0  |
| F1 (mm)   | 30.0 |
| H (mm)    | 38.0 |
| H1 (mm)   | 42.5 |
| H2 (mm)   | 18.5 |
| K1        | M6   |
| L (mm)    | 29   |
| L1 (mm)   | 18   |
| L2 (mm)   | 30.0 |
| L3 (mm)   | 16   |
| L4 (mm)   | 9.9  |
| T (mm)    | 6    |
| T1 (mm)   | 16   |

| T2 (mm)  | 4 |
|----------|---|
| SW1 (mm) | 5 |