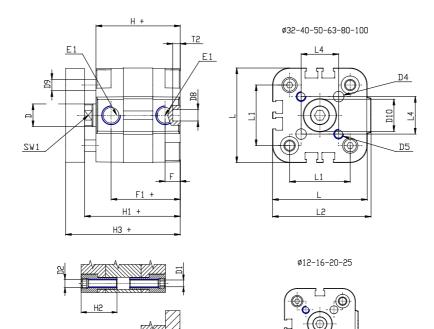

### DIMENSIONS

| Ø D (mm)  | 6    |
|-----------|------|
| Ø D1 (mm) | 3.5  |
| D2        | M4   |
| D3        | M3   |
| Ø D4 (mm) | 3    |
| D5        | M3   |
| Ø D8 (mm) | 6    |
| D9 (mm)   | 5    |
| D10 (mm)  | 6    |
| E1        | M5   |
| F (mm)    | 8.0  |
| F1 (mm)   | 30.0 |
| H (mm)    | 38.0 |
| H1 (mm)   | 42.5 |
| H2 (mm)   | 18.5 |
| К1        | M6   |
| L (mm)    | 29   |
| L1 (mm)   | 18   |
| L2 (mm)   | 30.0 |
| L3 (mm)   | 16   |
| L4 (mm)   | 9.9  |
| T (mm)    | 6    |
| T1 (mm)   | 16   |

| T2 (mm)  | 4 |
|----------|---|
| SW1 (mm) | 5 |