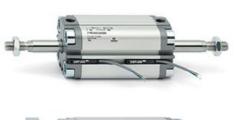

# **Compact cylinders - Series 31**

Product code: 31R2A012A080V

### TECHNICAL DATA

| Series             | 31                                                             |
|--------------------|----------------------------------------------------------------|
| Version            | R=non-rotating with flange only double acting                  |
| Operation          | 2=double-acting                                                |
| Diameter (mm)      | 12                                                             |
| Stroke type        | standard                                                       |
| Stroke (mm)        | 80                                                             |
| Rod seals material | V = rod seal FKM                                               |
| Materials          | A = rolled stainless steel AISI 303 rod tube profile aluminium |
| Construction       | A = standard                                                   |