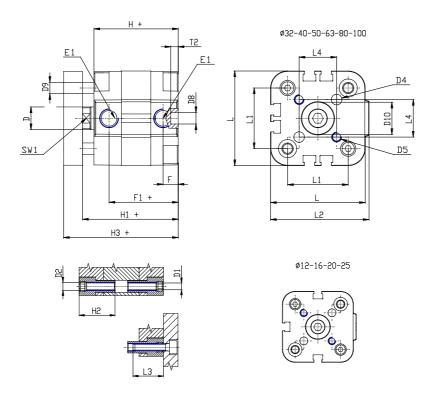

## **DIMENSIONS**

| Ø D (mm)  | 8    |
|-----------|------|
| Ø D1 (mm) | 3.5  |
| D2        | M4   |
| D3        | M4   |
| Ø D4 (mm) | 3    |
| D5        | M3   |
| Ø D8 (mm) | 6    |
| D9 (mm)   | 5    |
| D10 (mm)  | 8    |
| E1        | M5   |
| F (mm)    | 8.0  |
| F1 (mm)   | 30.0 |
| H (mm)    | 38.0 |
| H1 (mm)   | 42.5 |
| H2 (mm)   | 18.5 |
| K1        | M8   |
| L (mm)    | 29   |
| L1 (mm)   | 18   |
| L2 (mm)   | 30.0 |
| L3 (mm)   | 16   |
| L4 (mm)   | 9.9  |
| T (mm)    | 8    |
| T1 (mm)   | 20   |

| T2 (mm)  | 4 |
|----------|---|
| SW1 (mm) | 7 |