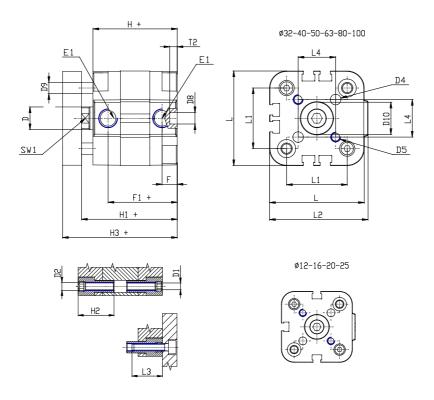

## **DIMENSIONS**

| Ø D (mm)  | 8    |
|-----------|------|
| Ø D1 (mm) | 3.5  |
| D2        | M4   |
| D3        | M4   |
| Ø D4 (mm) | 3    |
| D5        | M3   |
| Ø D8 (mm) | 6    |
| D9 (mm)   | 5    |
| D10 (mm)  | 8    |
| E1        | M5   |
| F (mm)    | 8.0  |
| F1 (mm)   | 30.0 |
| H (mm)    | 38.0 |
| H1 (mm)   | 42.5 |
| H2 (mm)   | 18.5 |
| K1        | M8   |
| L (mm)    | 29   |
| L1 (mm)   | 18   |
| L2 (mm)   | 30.0 |
| L3 (mm)   | 16   |
| L4 (mm)   | 9.9  |
| T (mm)    | 8    |
| T1 (mm)   | 20   |

| T2 (mm)  | 4 |
|----------|---|
| SW1 (mm) | 7 |