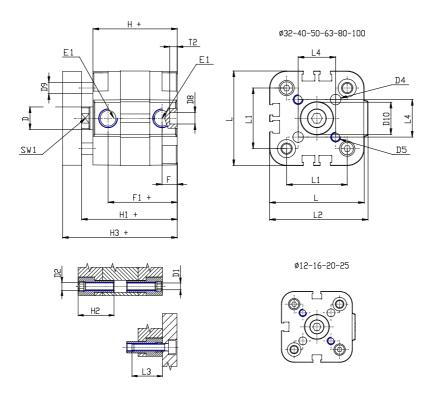

## DIMENSIONS

| Ø D (mm)  | 8    |
|-----------|------|
| Ø D1 (mm) | 3.5  |
| D2        | M4   |
| D3        | M4   |
| Ø D4 (mm) | 3    |
| D5        | M3   |
| Ø D8 (mm) | 6    |
| D9 (mm)   | 5    |
| D10 (mm)  | 8    |
| E1        | M5   |
| F (mm)    | 8.0  |
| F1 (mm)   | 30.0 |
| H (mm)    | 38.0 |
| H1 (mm)   | 42.5 |
| H2 (mm)   | 18.5 |
| K1        | M8   |
| L (mm)    | 29   |
| L1 (mm)   | 18   |
| L2 (mm)   | 30.0 |
| L3 (mm)   | 16   |
| L4 (mm)   | 9.9  |
| T (mm)    | 8    |
| T1 (mm)   | 20   |

| T2 (mm)  | 4 |
|----------|---|
| SW1 (mm) | 7 |