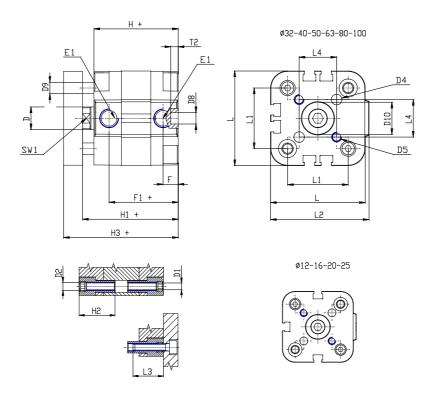

## **DIMENSIONS**

| Ø D (mm)  | 10       |
|-----------|----------|
| Ø D1 (mm) | 4.5      |
| D2        | M5       |
| D3        | M5       |
| Ø D4 (mm) | 4        |
| D5        | M4       |
| Ø D8 (mm) | 6        |
| D9 (mm)   | 6        |
| D10 (mm)  | 10       |
| E1        | M5       |
| F (mm)    | 8.0      |
| F1 (mm)   | 30.0     |
| H (mm)    | 38.0     |
| H1 (mm)   | 42.5     |
| H2 (mm)   | 18.5     |
| K1        | M10x1,25 |
| L (mm)    | 36       |
| L1 (mm)   | 22       |
| L2 (mm)   | 37.5     |
| L3 (mm)   | 18       |
| L4 (mm)   | 12.0     |
| T (mm)    | 10       |
| T1 (mm)   | 22       |

| T2 (mm)  | 4 |
|----------|---|
| SW1 (mm) | 8 |