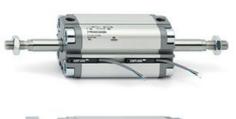

# **Compact cylinders - Series 31**

Product code: 31R2A020A160EX

## TECHNICAL DATA

| Series             | 31                                                             |  |
|--------------------|----------------------------------------------------------------|--|
| Version            | R=non-rotating with flange only double acting                  |  |
| Operation          | 2=double-acting                                                |  |
| Diameter (mm)      | 20                                                             |  |
| Stroke type        | standard                                                       |  |
| Stroke (mm)        | 160                                                            |  |
| Rod seals material | -                                                              |  |
| Materials          | A = rolled stainless steel AISI 303 rod tube profile aluminium |  |
| Construction       | A = standard                                                   |  |