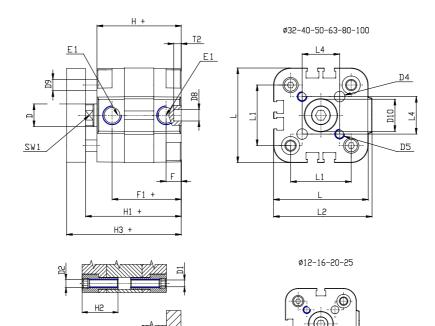

# **Compact cylinders - Series 31**

Product code: 31R2A020A160EX

DIMENSIONS

| ſ         |          |  |
|-----------|----------|--|
| Ø D (mm)  | 10       |  |
| Ø D1 (mm) | 4.5      |  |
| D2        | M5       |  |
| D3        | M5       |  |
| Ø D4 (mm) | 4        |  |
| D5        | M4       |  |
| Ø D8 (mm) | 6        |  |
| D9 (mm)   | 6        |  |
| D10 (mm)  | 10       |  |
| E1        | M5       |  |
| F (mm)    | 8.0      |  |
| F1 (mm)   | 30.0     |  |
| H (mm)    | 38.0     |  |
| H1 (mm)   | 42.5     |  |
| H2 (mm)   | 18.5     |  |
| K1        | M10x1,25 |  |
| L (mm)    | 36       |  |
| L1 (mm)   | 22       |  |
| L2 (mm)   | 37.5     |  |
| L3 (mm)   | 18       |  |
| L4 (mm)   | 12.0     |  |
| T (mm)    | 10       |  |
| T1 (mm)   | 22       |  |

| T2 (mm)  | 4 |
|----------|---|
| SW1 (mm) | 8 |