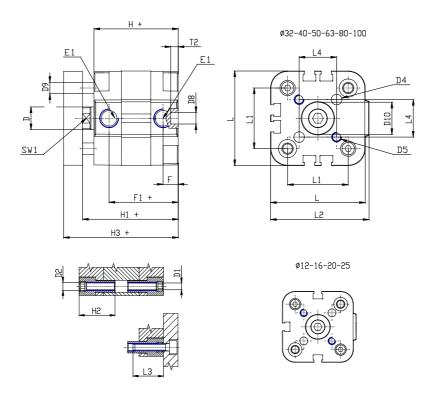

## **DIMENSIONS**

| Ø D (mm)  | 10       |
|-----------|----------|
| Ø D1 (mm) | 4.5      |
| D2        | M5       |
| D3        | M5       |
| Ø D4 (mm) | 5        |
| D5        | M5       |
| Ø D8 (mm) | 6        |
| D9 (mm)   | 6        |
| D10 (mm)  | 14       |
| E1        | M5       |
| F (mm)    | 8.0      |
| F1 (mm)   | 31.5     |
| H (mm)    | 39.5     |
| H1 (mm)   | 45.0     |
| H2 (mm)   | 18.5     |
| K1        | M10x1,25 |
| L (mm)    | 40       |
| L1 (mm)   | 26       |
| L2 (mm)   | 41.5     |
| L3 (mm)   | 18       |
| L4 (mm)   | 15.6     |
| T (mm)    | 10       |
| T1 (mm)   | 22       |

| T2 (mm)  | 4 |
|----------|---|
| SW1 (mm) | 8 |