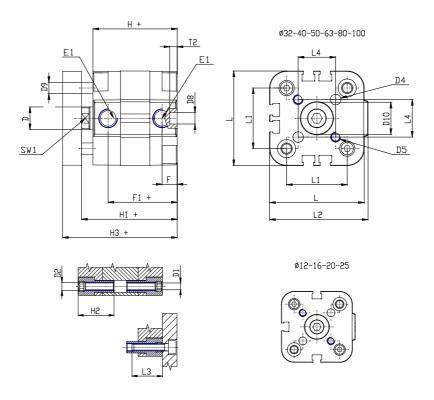

## **DIMENSIONS**

| Ø D (mm)  | 10       |
|-----------|----------|
| Ø D1 (mm) | 4.5      |
| D2        | M5       |
| D3        | M5       |
| Ø D4 (mm) | 5        |
| D5        | M5       |
| Ø D8 (mm) | 6        |
| D9 (mm)   | 6        |
| D10 (mm)  | 14       |
| E1        | M5       |
| F (mm)    | 8.0      |
| F1 (mm)   | 31.5     |
| H (mm)    | 39.5     |
| H1 (mm)   | 45.0     |
| H2 (mm)   | 18.5     |
| K1        | M10x1,25 |
| L (mm)    | 40       |
| L1 (mm)   | 26       |
| L2 (mm)   | 41.5     |
| L3 (mm)   | 18       |
| L4 (mm)   | 15.6     |
| T (mm)    | 10       |
| T1 (mm)   | 22       |

| T2 (mm)  | 4 |
|----------|---|
| SW1 (mm) | 8 |