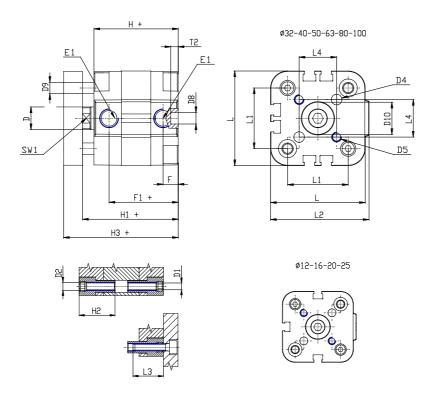

## **DIMENSIONS**

| Ø D (mm)  | 12       |
|-----------|----------|
| Ø D1 (mm) | 5.5      |
| D2        | M6       |
| D3        | M6       |
| Ø D4 (mm) | 5        |
| D5        | M5       |
| Ø D8 (mm) | 6        |
| D9 (mm)   | 6        |
| D10 (mm)  | 17       |
| E1        | G1\8     |
| F (mm)    | 8.0      |
| F1 (mm)   | 36.5     |
| H (mm)    | 44.5     |
| H1 (mm)   | 50.5     |
| H2 (mm)   | 21.5     |
| K1        | M10x1,25 |
| L (mm)    | 50       |
| L1 (mm)   | 32       |
| L2 (mm)   | 52.0     |
| L3 (mm)   | 20       |
| L4 (mm)   | 19.8     |
| T (mm)    | 12       |
| T1 (mm)   | 22       |

| T2 (mm)  | 4  |
|----------|----|
| SW1 (mm) | 10 |