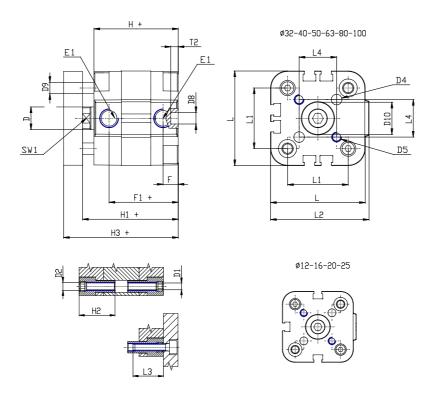

## **DIMENSIONS**

| Ø D (mm)  | 12       |
|-----------|----------|
| Ø D1 (mm) | 5.5      |
| D2        | M6       |
| D3        | M6       |
| Ø D4 (mm) | 5        |
| D5        | M5       |
| Ø D8 (mm) | 6        |
| D9 (mm)   | 6        |
| D10 (mm)  | 17       |
| E1        | G1\8     |
| F (mm)    | 8.0      |
| F1 (mm)   | 37.5     |
| H (mm)    | 45.5     |
| H1 (mm)   | 52.0     |
| H2 (mm)   | 21.5     |
| K1        | M10x1,25 |
| L (mm)    | 60       |
| L1 (mm)   | 42       |
| L2 (mm)   | 62.5     |
| L3 (mm)   | 20       |
| L4 (mm)   | 23.3     |
| T (mm)    | 12       |
| T1 (mm)   | 22       |

| T2 (mm)  | 4  |
|----------|----|
| SW1 (mm) | 10 |