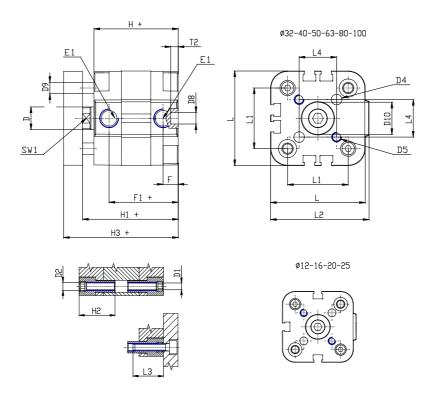

## **DIMENSIONS**

| Ø D (mm)       16         Ø D1 (mm)       6.5         D2       M8         D3       M8         Ø D4 (mm)       6         D5       M6         Ø D8 (mm)       6         D9 (mm)       10         D10 (mm)       22         E1       G1\8         F (mm)       8.0         F1 (mm)       37.5         H (mm)       45.5         H1 (mm)       53.0         H2 (mm)       22.5         K1       M12x1,25         L (mm)       68         L1 (mm)       50 |           |          |
|-------------------------------------------------------------------------------------------------------------------------------------------------------------------------------------------------------------------------------------------------------------------------------------------------------------------------------------------------------------------------------------------------------------------------------------------------------|-----------|----------|
| D2       M8         D3       M8         Ø D4 (mm)       6         D5       M6         Ø D8 (mm)       6         D9 (mm)       10         D10 (mm)       22         E1       G1\8         F (mm)       8.0         F1 (mm)       37.5         H (mm)       45.5         H1 (mm)       53.0         H2 (mm)       22.5         K1       M12x1,25         L (mm)       68                                                                                | Ø D (mm)  | 16       |
| D3                                                                                                                                                                                                                                                                                                                                                                                                                                                    | Ø D1 (mm) | 6.5      |
| Ø D4 (mm) 6 D5 M6 Ø D8 (mm) 6 D9 (mm) 10 D10 (mm) 22 E1 G1\8 F (mm) 8.0 F1 (mm) 37.5 H (mm) 45.5 H1 (mm) 53.0 H2 (mm) 22.5 K1 M12x1,25 L (mm) 68                                                                                                                                                                                                                                                                                                      | D2        | M8       |
| D5                                                                                                                                                                                                                                                                                                                                                                                                                                                    | D3        | M8       |
| Ø D8 (mm) 6 D9 (mm) 10 D10 (mm) 22 E1 G1\8 F (mm) 8.0 F1 (mm) 37.5 H (mm) 45.5 H1 (mm) 53.0 H2 (mm) 22.5 K1 M12x1,25 L (mm) 68                                                                                                                                                                                                                                                                                                                        | Ø D4 (mm) | 6        |
| D9 (mm) 10 D10 (mm) 22 E1 G1\8 F (mm) 8.0 F1 (mm) 37.5 H (mm) 45.5 H1 (mm) 53.0 H2 (mm) 22.5 K1 M12x1,25 L (mm) 68                                                                                                                                                                                                                                                                                                                                    | D5        | M6       |
| D10 (mm) 22 E1 G1\8 F (mm) 8.0 F1 (mm) 37.5 H (mm) 45.5 H1 (mm) 53.0 H2 (mm) 22.5 K1 M12x1,25 L (mm) 68                                                                                                                                                                                                                                                                                                                                               | Ø D8 (mm) | 6        |
| E1 G1\8 F (mm) 8.0 F1 (mm) 37.5 H (mm) 45.5 H1 (mm) 53.0 H2 (mm) 22.5 K1 M12x1,25 L (mm) 68                                                                                                                                                                                                                                                                                                                                                           | D9 (mm)   | 10       |
| F (mm)       8.0         F1 (mm)       37.5         H (mm)       45.5         H1 (mm)       53.0         H2 (mm)       22.5         K1       M12x1,25         L (mm)       68                                                                                                                                                                                                                                                                         | D10 (mm)  | 22       |
| F1 (mm) 37.5 H (mm) 45.5 H1 (mm) 53.0 H2 (mm) 22.5 K1 M12x1,25 L (mm) 68                                                                                                                                                                                                                                                                                                                                                                              | E1        | G1\8     |
| H (mm) 45.5<br>H1 (mm) 53.0<br>H2 (mm) 22.5<br>K1 M12x1,25<br>L (mm) 68                                                                                                                                                                                                                                                                                                                                                                               | F (mm)    | 8.0      |
| H1 (mm) 53.0<br>H2 (mm) 22.5<br>K1 M12x1,25<br>L (mm) 68                                                                                                                                                                                                                                                                                                                                                                                              | F1 (mm)   | 37.5     |
| H2 (mm) 22.5<br>K1 M12x1,25<br>L (mm) 68                                                                                                                                                                                                                                                                                                                                                                                                              | H (mm)    | 45.5     |
| K1     M12x1,25       L (mm)     68                                                                                                                                                                                                                                                                                                                                                                                                                   | H1 (mm)   | 53.0     |
| L (mm) 68                                                                                                                                                                                                                                                                                                                                                                                                                                             | H2 (mm)   | 22.5     |
| ,                                                                                                                                                                                                                                                                                                                                                                                                                                                     | K1        | M12x1,25 |
| <b>L1 (mm)</b> 50                                                                                                                                                                                                                                                                                                                                                                                                                                     | L (mm)    | 68       |
|                                                                                                                                                                                                                                                                                                                                                                                                                                                       | L1 (mm)   | 50       |
| <b>L2 (mm)</b> 71.0                                                                                                                                                                                                                                                                                                                                                                                                                                   | L2 (mm)   | 71.0     |
| L3 (mm) 20                                                                                                                                                                                                                                                                                                                                                                                                                                            | L3 (mm)   | 20       |
| <b>L4 (mm)</b> 29.7                                                                                                                                                                                                                                                                                                                                                                                                                                   | L4 (mm)   | 29.7     |
| T (mm) 12                                                                                                                                                                                                                                                                                                                                                                                                                                             | T (mm)    | 12       |
| T1 (mm) 24                                                                                                                                                                                                                                                                                                                                                                                                                                            | T1 (mm)   | 24       |

| T2 (mm)  | 4  |
|----------|----|
| SW1 (mm) | 13 |