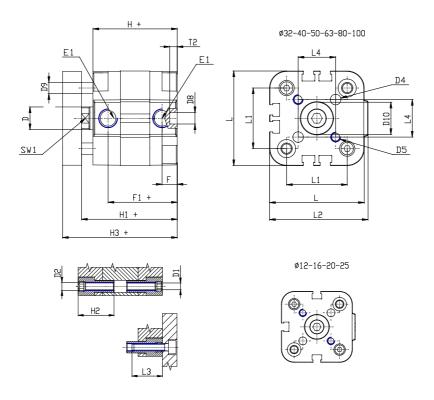

## DIMENSIONS

| Ø D (mm)  | 16       |
|-----------|----------|
| Ø D1 (mm) | 6.5      |
| D2        | M8       |
| D3        | M8       |
| Ø D4 (mm) | 6        |
| D5        | M6       |
| Ø D8 (mm) | 6        |
| D9 (mm)   | 10       |
| D10 (mm)  | 22       |
| E1        | G1\8     |
| F (mm)    | 8.0      |
| F1 (mm)   | 37.5     |
| H (mm)    | 45.5     |
| H1 (mm)   | 53.0     |
| H2 (mm)   | 22.5     |
| K1        | M12x1,25 |
| L (mm)    | 68       |
| L1 (mm)   | 50       |
| L2 (mm)   | 71.0     |
| L3 (mm)   | 20       |
| L4 (mm)   | 29.7     |
| T (mm)    | 12       |
| T1 (mm)   | 24       |

| T2 (mm)  | 4  |
|----------|----|
| SW1 (mm) | 13 |