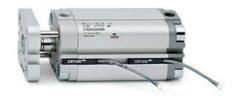

## **Compact cylinders - Series 31**

Product code: 31R2A050A125

Datasheet creation date: 07/03/2025 19:34

Check the most updated document online 3 click here

## TECHNICAL DATA

| Series             | 31                                                             |
|--------------------|----------------------------------------------------------------|
| Version            | R=non-rotating with flange only double acting                  |
| Operation          | 2=double-acting                                                |
| Diameter (mm)      | 50                                                             |
| Stroke type        | variable                                                       |
| Stroke (mm)        | 125                                                            |
| Rod seals material | -                                                              |
| Materials          | A = rolled stainless steel AISI 303 rod tube profile aluminium |
| Construction       | A = standard                                                   |

## **Compact cylinders - Series 31**

Product code: 31R2A050A125