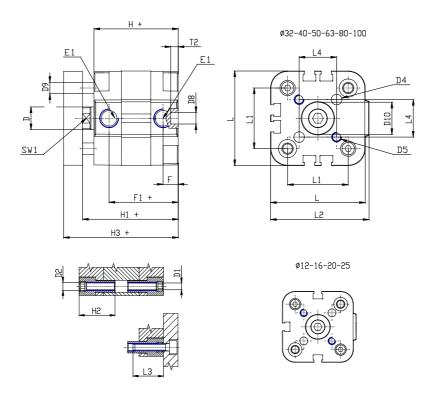

## **DIMENSIONS**

| Ø D (mm)  | 16       |
|-----------|----------|
| Ø D1 (mm) | 6.5      |
| D2        | M8       |
| D3        | M8       |
| Ø D4 (mm) | 6        |
| D5        | M6       |
| Ø D8 (mm) | 6        |
| D9 (mm)   | 10       |
| D10 (mm)  | 22       |
| E1        | G1\8     |
| F (mm)    | 8.0      |
| F1 (mm)   | 37.5     |
| H (mm)    | 45.5     |
| H1 (mm)   | 53.0     |
| H2 (mm)   | 22.5     |
| K1        | M12x1,25 |
| L (mm)    | 68       |
| L1 (mm)   | 50       |
| L2 (mm)   | 71.0     |
| L3 (mm)   | 20       |
| L4 (mm)   | 29.7     |
| T (mm)    | 12       |
| T1 (mm)   | 24       |

| T2 (mm)  | 4  |
|----------|----|
| SW1 (mm) | 13 |