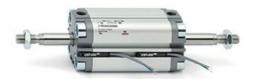

## **Compact cylinders - Series 31**

Product code: 31R2A050A125

Datasheet creation date: 07/03/2025 19:34

Check the most updated document online 3 click here

## TECHNICAL DATA

| Series             | 31                                                             |
|--------------------|----------------------------------------------------------------|
| Version            | R=non-rotating with flange only double acting                  |
| Operation          | 2=double-acting                                                |
| Diameter (mm)      | 50                                                             |
| Stroke type        | variable                                                       |
| Stroke (mm)        | 125                                                            |
| Rod seals material | -                                                              |
| Materials          | A = rolled stainless steel AISI 303 rod tube profile aluminium |
| Construction       | A = standard                                                   |

## **Compact cylinders - Series 31**

Product code: 31R2A050A125