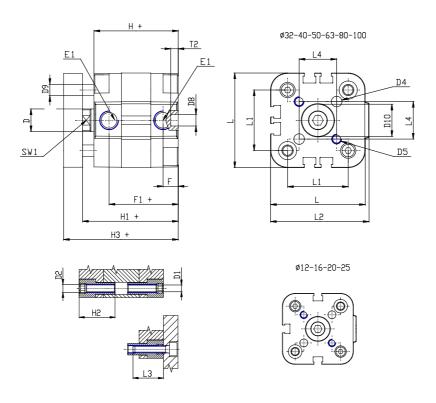

## **DIMENSIONS**

| Ø D (mm)       16         Ø D1 (mm)       6.5         D2       M8         D3       M8         Ø D4 (mm)       6         D5       M6         Ø D8 (mm)       6         D9 (mm)       10         D10 (mm)       22         E1       G1\8         F (mm)       8.0         F1 (mm)       37.5         H (mm)       45.5         H1 (mm)       53.0         H2 (mm)       22.5         K1       M12x1,25         L (mm)       68         L1 (mm)       50 |           |          |
|-------------------------------------------------------------------------------------------------------------------------------------------------------------------------------------------------------------------------------------------------------------------------------------------------------------------------------------------------------------------------------------------------------------------------------------------------------|-----------|----------|
| D2       M8         D3       M8         Ø D4 (mm)       6         D5       M6         Ø D8 (mm)       6         D9 (mm)       10         D10 (mm)       22         E1       G1\8         F (mm)       8.0         F1 (mm)       37.5         H (mm)       45.5         H1 (mm)       53.0         H2 (mm)       22.5         K1       M12x1,25         L (mm)       68                                                                                | Ø D (mm)  | 16       |
| D3                                                                                                                                                                                                                                                                                                                                                                                                                                                    | Ø D1 (mm) | 6.5      |
| Ø D4 (mm) 6 D5 M6 Ø D8 (mm) 6 D9 (mm) 10 D10 (mm) 22 E1 G1\8 F (mm) 8.0 F1 (mm) 37.5 H (mm) 45.5 H1 (mm) 53.0 H2 (mm) 22.5 K1 M12x1,25 L (mm) 68                                                                                                                                                                                                                                                                                                      | D2        | M8       |
| D5                                                                                                                                                                                                                                                                                                                                                                                                                                                    | D3        | M8       |
| Ø D8 (mm) 6 D9 (mm) 10 D10 (mm) 22 E1 G1\8 F (mm) 8.0 F1 (mm) 37.5 H (mm) 45.5 H1 (mm) 53.0 H2 (mm) 22.5 K1 M12x1,25 L (mm) 68                                                                                                                                                                                                                                                                                                                        | Ø D4 (mm) | 6        |
| D9 (mm) 10 D10 (mm) 22 E1 G1\8 F (mm) 8.0 F1 (mm) 37.5 H (mm) 45.5 H1 (mm) 53.0 H2 (mm) 22.5 K1 M12x1,25 L (mm) 68                                                                                                                                                                                                                                                                                                                                    | D5        | M6       |
| D10 (mm) 22 E1 G1\8 F (mm) 8.0 F1 (mm) 37.5 H (mm) 45.5 H1 (mm) 53.0 H2 (mm) 22.5 K1 M12x1,25 L (mm) 68                                                                                                                                                                                                                                                                                                                                               | Ø D8 (mm) | 6        |
| E1 G1\8 F (mm) 8.0 F1 (mm) 37.5 H (mm) 45.5 H1 (mm) 53.0 H2 (mm) 22.5 K1 M12x1,25 L (mm) 68                                                                                                                                                                                                                                                                                                                                                           | D9 (mm)   | 10       |
| F (mm)       8.0         F1 (mm)       37.5         H (mm)       45.5         H1 (mm)       53.0         H2 (mm)       22.5         K1       M12x1,25         L (mm)       68                                                                                                                                                                                                                                                                         | D10 (mm)  | 22       |
| F1 (mm) 37.5 H (mm) 45.5 H1 (mm) 53.0 H2 (mm) 22.5 K1 M12x1,25 L (mm) 68                                                                                                                                                                                                                                                                                                                                                                              | E1        | G1\8     |
| H (mm) 45.5<br>H1 (mm) 53.0<br>H2 (mm) 22.5<br>K1 M12x1,25<br>L (mm) 68                                                                                                                                                                                                                                                                                                                                                                               | F (mm)    | 8.0      |
| H1 (mm) 53.0<br>H2 (mm) 22.5<br>K1 M12x1,25<br>L (mm) 68                                                                                                                                                                                                                                                                                                                                                                                              | F1 (mm)   | 37.5     |
| H2 (mm) 22.5<br>K1 M12x1,25<br>L (mm) 68                                                                                                                                                                                                                                                                                                                                                                                                              | H (mm)    | 45.5     |
| K1     M12x1,25       L (mm)     68                                                                                                                                                                                                                                                                                                                                                                                                                   | H1 (mm)   | 53.0     |
| L (mm) 68                                                                                                                                                                                                                                                                                                                                                                                                                                             | H2 (mm)   | 22.5     |
| ,                                                                                                                                                                                                                                                                                                                                                                                                                                                     | K1        | M12x1,25 |
| <b>L1 (mm)</b> 50                                                                                                                                                                                                                                                                                                                                                                                                                                     | L (mm)    | 68       |
|                                                                                                                                                                                                                                                                                                                                                                                                                                                       | L1 (mm)   | 50       |
| <b>L2 (mm)</b> 71.0                                                                                                                                                                                                                                                                                                                                                                                                                                   | L2 (mm)   | 71.0     |
| L3 (mm) 20                                                                                                                                                                                                                                                                                                                                                                                                                                            | L3 (mm)   | 20       |
| <b>L4 (mm)</b> 29.7                                                                                                                                                                                                                                                                                                                                                                                                                                   | L4 (mm)   | 29.7     |
| T (mm) 12                                                                                                                                                                                                                                                                                                                                                                                                                                             | T (mm)    | 12       |
| T1 (mm) 24                                                                                                                                                                                                                                                                                                                                                                                                                                            | T1 (mm)   | 24       |

| T2 (mm)  | 4  |
|----------|----|
| SW1 (mm) | 13 |