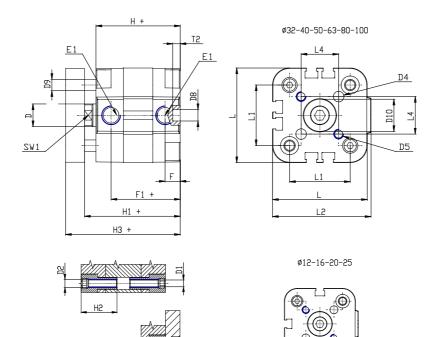

### DIMENSIONS

| Ø D (mm)     16       Ø D1 (mm)     8.5       D2     M10       D3     M8       Ø D4 (mm)     6       D5     M6       Ø D8 (mm)     8       D9 (mm)     10       D10 (mm)     22       E1     G1\8       F (mm)     8.0       F1 (mm)     42.0       H1 (mm)     50.0       H1 (mm)     24.5       K1     M12x1,25       L (mm)     87       L1 (mm)     62       L2 (mm)     91.0       L3 (mm)     25       L4 (mm)     35.4       T (mm)     12 |           |          |
|---------------------------------------------------------------------------------------------------------------------------------------------------------------------------------------------------------------------------------------------------------------------------------------------------------------------------------------------------------------------------------------------------------------------------------------------------|-----------|----------|
| D2     M10       D3     M8       Ø D4 (mm)     6       D5     M6       Ø D8 (mm)     8       D9 (mm)     10       D10 (mm)     22       E1     G1\8       F (mm)     8.0       F1 (mm)     42.0       H1 (mm)     50.0       H1 (mm)     57.5       H2 (mm)     24.5       K1     M12x1,25       L (mm)     87       L1 (mm)     25       L3 (mm)     25       L4 (mm)     35.4                                                                   | Ø D (mm)  | 16       |
| D3     M8       Ø D4 (mm)     6       D5     M6       Ø D8 (mm)     8       D9 (mm)     10       D10 (mm)     22       E1     G1\8       F (mm)     8.0       F1 (mm)     42.0       H1 (mm)     50.0       H1 (mm)     57.5       H2 (mm)     24.5       K1     M12x1,25       L (mm)     87       L1 (mm)     25       L3 (mm)     25       L4 (mm)     35.4                                                                                    | Ø D1 (mm) | 8.5      |
| Ø D4 (mm)     6       D5     M6       Ø D8 (mm)     8       D9 (mm)     10       D10 (mm)     22       E1     G1\8       F (mm)     8.0       F1 (mm)     42.0       H (mm)     50.0       H1 (mm)     57.5       H2 (mm)     24.5       K1     M12x1,25       L (mm)     87       L1 (mm)     62       L2 (mm)     25       L3 (mm)     25       L4 (mm)     35.4                                                                                | D2        | M10      |
| D5     M6       Ø D8 (mm)     8       D9 (mm)     10       D10 (mm)     22       E1     G1\8       F (mm)     8.0       F1 (mm)     42.0       H (mm)     50.0       H1 (mm)     57.5       H2 (mm)     24.5       K1     M12x1,25       L (mm)     62       L2 (mm)     91.0       L3 (mm)     25       L4 (mm)     35.4                                                                                                                         | D3        | M8       |
| Ø D8 (mm)   8     Ø D9 (mm)   10     D10 (mm)   22     E1   G1\8     F (mm)   8.0     F1 (mm)   42.0     H (mm)   50.0     H1 (mm)   57.5     H2 (mm)   24.5     K1   M12x1,25     L (mm)   62     L2 (mm)   91.0     L3 (mm)   25     L4 (mm)   35.4                                                                                                                                                                                             | Ø D4 (mm) | 6        |
| D9 (mm)     10       D10 (mm)     22       E1     G1\8       F (mm)     8.0       F1 (mm)     42.0       H (mm)     50.0       H1 (mm)     57.5       H2 (mm)     24.5       K1     M12x1,25       L (mm)     62       L2 (mm)     91.0       L3 (mm)     25       L4 (mm)     35.4                                                                                                                                                               | D5        | M6       |
| D10 (mm)   22     E1   G1\8     F (mm)   8.0     F1 (mm)   42.0     H (mm)   50.0     H1 (mm)   57.5     H2 (mm)   24.5     K1   M12x1,25     L (mm)   87     L1 (mm)   62     L2 (mm)   91.0     L3 (mm)   25     L4 (mm)   35.4                                                                                                                                                                                                                 | Ø D8 (mm) | 8        |
| E1   G1\8     F (mm)   8.0     F1 (mm)   42.0     H (mm)   50.0     H1 (mm)   57.5     H2 (mm)   24.5     K1   M12x1,25     L (mm)   87     L1 (mm)   62     L2 (mm)   91.0     L3 (mm)   25     L4 (mm)   35.4                                                                                                                                                                                                                                   | D9 (mm)   | 10       |
| F (mm)   8.0     F1 (mm)   42.0     H (mm)   50.0     H1 (mm)   57.5     H2 (mm)   24.5     K1   M12x1,25     L (mm)   87     L1 (mm)   62     L2 (mm)   91.0     L3 (mm)   25     L4 (mm)   35.4                                                                                                                                                                                                                                                 | D10 (mm)  | 22       |
| F1 (mm)   42.0     H (mm)   50.0     H1 (mm)   57.5     H2 (mm)   24.5     K1   M12x1,25     L (mm)   87     L1 (mm)   62     L2 (mm)   91.0     L3 (mm)   25     L4 (mm)   35.4                                                                                                                                                                                                                                                                  | E1        | G1\8     |
| H (mm)50.0H1 (mm)57.5H2 (mm)24.5K1M12x1,25L (mm)87L1 (mm)62L2 (mm)91.0L3 (mm)25L4 (mm)35.4                                                                                                                                                                                                                                                                                                                                                        | F (mm)    | 8.0      |
| H1 (mm)57.5H2 (mm)24.5K1M12x1,25L (mm)87L1 (mm)62L2 (mm)91.0L3 (mm)25L4 (mm)35.4                                                                                                                                                                                                                                                                                                                                                                  | F1 (mm)   | 42.0     |
| H2 (mm)24.5K1M12x1,25L (mm)87L1 (mm)62L2 (mm)91.0L3 (mm)25L4 (mm)35.4                                                                                                                                                                                                                                                                                                                                                                             | H (mm)    | 50.0     |
| K1 M12x1,25   L (mm) 87   L1 (mm) 62   L2 (mm) 91.0   L3 (mm) 25   L4 (mm) 35.4                                                                                                                                                                                                                                                                                                                                                                   | H1 (mm)   | 57.5     |
| L (mm) 87   L1 (mm) 62   L2 (mm) 91.0   L3 (mm) 25   L4 (mm) 35.4                                                                                                                                                                                                                                                                                                                                                                                 | H2 (mm)   | 24.5     |
| L1 (mm)   62     L2 (mm)   91.0     L3 (mm)   25     L4 (mm)   35.4                                                                                                                                                                                                                                                                                                                                                                               | K1        | M12x1,25 |
| L2 (mm)     91.0       L3 (mm)     25       L4 (mm)     35.4                                                                                                                                                                                                                                                                                                                                                                                      | L (mm)    | 87       |
| L3 (mm)     25       L4 (mm)     35.4                                                                                                                                                                                                                                                                                                                                                                                                             | L1 (mm)   | 62       |
| L4 (mm) 35.4                                                                                                                                                                                                                                                                                                                                                                                                                                      | L2 (mm)   | 91.0     |
|                                                                                                                                                                                                                                                                                                                                                                                                                                                   | L3 (mm)   | 25       |
| T (mm) 12                                                                                                                                                                                                                                                                                                                                                                                                                                         | L4 (mm)   | 35.4     |
|                                                                                                                                                                                                                                                                                                                                                                                                                                                   | T (mm)    | 12       |
| T1 (mm) 24                                                                                                                                                                                                                                                                                                                                                                                                                                        | T1 (mm)   | 24       |

| T2 (mm)  | 4  |
|----------|----|
| SW1 (mm) | 13 |