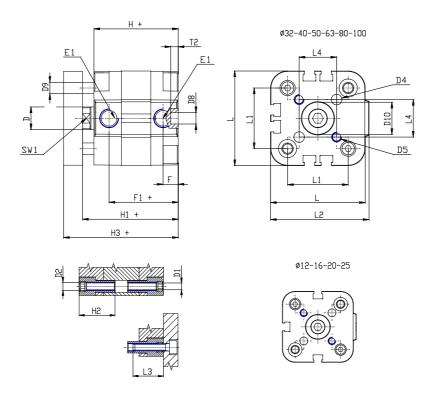

## **DIMENSIONS**

| Ø D (mm)       16         Ø D1 (mm)       8.5         D2       M10         D3       M8         Ø D4 (mm)       6         D5       M6         Ø D8 (mm)       8         D9 (mm)       10         D10 (mm)       22         E1       G1\8         F (mm)       8.0         F1 (mm)       42.0         H (mm)       50.0         H1 (mm)       57.5         H2 (mm)       24.5 |
|-----------------------------------------------------------------------------------------------------------------------------------------------------------------------------------------------------------------------------------------------------------------------------------------------------------------------------------------------------------------------------|
| D2       M10         D3       M8         Ø D4 (mm)       6         D5       M6         Ø D8 (mm)       8         D9 (mm)       10         D10 (mm)       22         E1       G1\8         F (mm)       8.0         F1 (mm)       42.0         H1 (mm)       50.0         H1 (mm)       57.5                                                                                 |
| D3       M8         Ø D4 (mm)       6         D5       M6         Ø D8 (mm)       8         D9 (mm)       10         D10 (mm)       22         E1       G1\8         F (mm)       8.0         F1 (mm)       42.0         H (mm)       50.0         H1 (mm)       57.5                                                                                                       |
| Ø D4 (mm) 6 D5 M6 Ø D8 (mm) 8 D9 (mm) 10 D10 (mm) 22 E1 G1\8 F (mm) 8.0 F1 (mm) 42.0 H (mm) 50.0 H1 (mm) 57.5                                                                                                                                                                                                                                                               |
| D5     M6       Ø D8 (mm)     8       D9 (mm)     10       D10 (mm)     22       E1     G1\8       F (mm)     8.0       F1 (mm)     42.0       H (mm)     50.0       H1 (mm)     57.5                                                                                                                                                                                       |
| Ø D8 (mm) 8 D9 (mm) 10 D10 (mm) 22 E1 G1\8 F (mm) 8.0 F1 (mm) 42.0 H (mm) 50.0 H1 (mm) 57.5                                                                                                                                                                                                                                                                                 |
| D9 (mm) 10 D10 (mm) 22 E1 G1\8 F (mm) 8.0 F1 (mm) 42.0 H (mm) 50.0 H1 (mm) 57.5                                                                                                                                                                                                                                                                                             |
| D10 (mm) 22 E1 G1\8 F (mm) 8.0 F1 (mm) 42.0 H (mm) 50.0 H1 (mm) 57.5                                                                                                                                                                                                                                                                                                        |
| E1 G1\8 F (mm) 8.0 F1 (mm) 42.0 H (mm) 50.0 H1 (mm) 57.5                                                                                                                                                                                                                                                                                                                    |
| F (mm) 8.0<br>F1 (mm) 42.0<br>H (mm) 50.0<br>H1 (mm) 57.5                                                                                                                                                                                                                                                                                                                   |
| F1 (mm) 42.0<br>H (mm) 50.0<br>H1 (mm) 57.5                                                                                                                                                                                                                                                                                                                                 |
| H (mm) 50.0<br>H1 (mm) 57.5                                                                                                                                                                                                                                                                                                                                                 |
| H1 (mm) 57.5                                                                                                                                                                                                                                                                                                                                                                |
|                                                                                                                                                                                                                                                                                                                                                                             |
| U2 (mm)                                                                                                                                                                                                                                                                                                                                                                     |
| <b>H2</b> (IIIII)                                                                                                                                                                                                                                                                                                                                                           |
| <b>K1</b> M12x1,25                                                                                                                                                                                                                                                                                                                                                          |
| L (mm) 87                                                                                                                                                                                                                                                                                                                                                                   |
| L1 (mm) 62                                                                                                                                                                                                                                                                                                                                                                  |
| <b>L2 (mm)</b> 91.0                                                                                                                                                                                                                                                                                                                                                         |
| L3 (mm) 25                                                                                                                                                                                                                                                                                                                                                                  |
| <b>L4 (mm)</b> 35.4                                                                                                                                                                                                                                                                                                                                                         |
| T (mm) 12                                                                                                                                                                                                                                                                                                                                                                   |
| T1 (mm) 24                                                                                                                                                                                                                                                                                                                                                                  |

| T2 (mm)  | 4  |
|----------|----|
| SW1 (mm) | 13 |