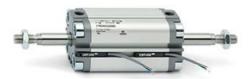

## **Compact cylinders - Series 31**

Product code: 31R2A063A015

Datasheet creation date: 07/03/2025 19:35

Check the most updated document online 3 click here

## TECHNICAL DATA

| Series             | 31                                                             |  |
|--------------------|----------------------------------------------------------------|--|
| Version            | R=non-rotating with flange only double acting                  |  |
| Operation          | 2=double-acting                                                |  |
| Diameter (mm)      | 63                                                             |  |
| Stroke type        | standard                                                       |  |
| Stroke (mm)        | 15                                                             |  |
| Rod seals material | -                                                              |  |
| Materials          | A = rolled stainless steel AISI 303 rod tube profile aluminium |  |
| Construction       | A = standard                                                   |  |

## **Compact cylinders - Series 31**

Product code: 31R2A063A015