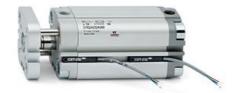

## **Compact cylinders - Series 31**

Product code: 31R2A063A015

Datasheet creation date: 07/03/2025 19:35

Check the most updated document online 3 click here

## TECHNICAL DATA

| Series             | 31                                                             |  |
|--------------------|----------------------------------------------------------------|--|
| Version            | R=non-rotating with flange only double acting                  |  |
| Operation          | 2=double-acting                                                |  |
| Diameter (mm)      | 63                                                             |  |
| Stroke type        | standard                                                       |  |
| Stroke (mm)        | 15                                                             |  |
| Rod seals material | -                                                              |  |
| Materials          | A = rolled stainless steel AISI 303 rod tube profile aluminium |  |
| Construction       | A = standard                                                   |  |

## **Compact cylinders - Series 31**

Product code: 31R2A063A015