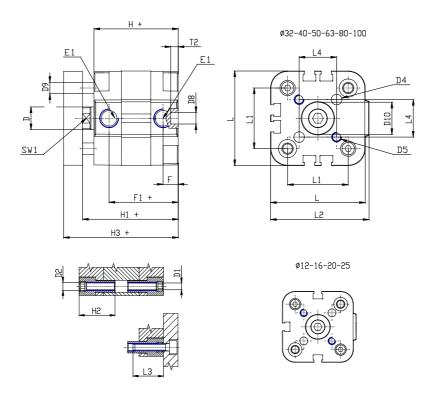

## **DIMENSIONS**

| Ø D (mm)  | 16       |
|-----------|----------|
| Ø D1 (mm) | 8.5      |
| D2        | M10      |
| D3        | M8       |
| Ø D4 (mm) | 6        |
| D5        | M6       |
| Ø D8 (mm) | 8        |
| D9 (mm)   | 10       |
| D10 (mm)  | 22       |
| E1        | G1\8     |
| F (mm)    | 8.0      |
| F1 (mm)   | 42.0     |
| H (mm)    | 50.0     |
| H1 (mm)   | 57.5     |
| H2 (mm)   | 24.5     |
| K1        | M12x1,25 |
| L (mm)    | 87       |
| L1 (mm)   | 62       |
| L2 (mm)   | 91.0     |
| L3 (mm)   | 25       |
| L4 (mm)   | 35.4     |
| T (mm)    | 12       |
| T1 (mm)   | 24       |

| T2 (mm)  | 4  |
|----------|----|
| SW1 (mm) | 13 |