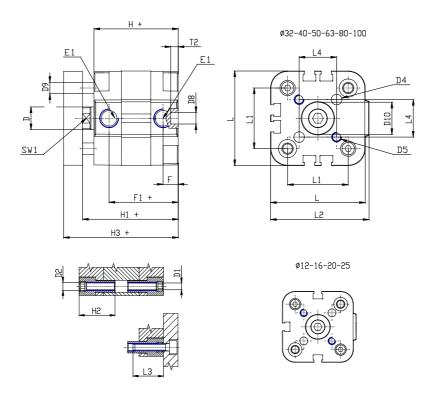

## **DIMENSIONS**

| Ø D (mm)  | 16       |
|-----------|----------|
| Ø D1 (mm) | 8.5      |
| D2        | M10      |
| D3        | M8       |
| Ø D4 (mm) | 6        |
| D5        | M6       |
| Ø D8 (mm) | 8        |
| D9 (mm)   | 10       |
| D10 (mm)  | 22       |
| E1        | G1\8     |
| F (mm)    | 8.0      |
| F1 (mm)   | 42.0     |
| H (mm)    | 50.0     |
| H1 (mm)   | 57.5     |
| H2 (mm)   | 24.5     |
| K1        | M12x1,25 |
| L (mm)    | 87       |
| L1 (mm)   | 62       |
| L2 (mm)   | 91.0     |
| L3 (mm)   | 25       |
| L4 (mm)   | 35.4     |
| T (mm)    | 12       |
| T1 (mm)   | 24       |
|           |          |

| T2 (mm)  | 4  |
|----------|----|
| SW1 (mm) | 13 |