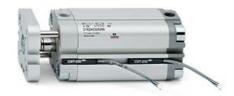

## **Compact cylinders - Series 31**

Product code: 31R2A063A060

Datasheet creation date: 07/03/2025 19:35

Check the most updated document online 3 click here

## **Compact cylinders - Series 31**

Product code: 31R2A063A060