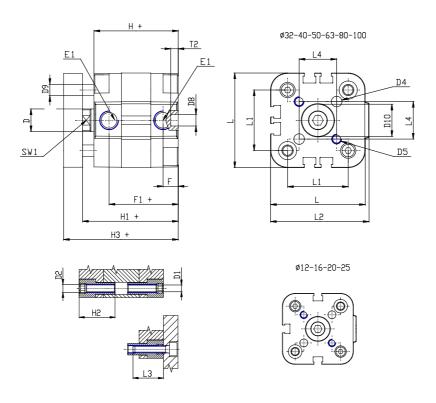

## **DIMENSIONS**

| Ø D (mm)       16         Ø D1 (mm)       8.5         D2       M10         D3       M8         Ø D4 (mm)       6         D5       M6         Ø D8 (mm)       8         D9 (mm)       10         D10 (mm)       22         E1       G1\8         F (mm)       8.0         F1 (mm)       42.0         H (mm)       50.0         H1 (mm)       57.5         H2 (mm)       24.5 |
|-----------------------------------------------------------------------------------------------------------------------------------------------------------------------------------------------------------------------------------------------------------------------------------------------------------------------------------------------------------------------------|
| D2       M10         D3       M8         Ø D4 (mm)       6         D5       M6         Ø D8 (mm)       8         D9 (mm)       10         D10 (mm)       22         E1       G1\8         F (mm)       8.0         F1 (mm)       42.0         H1 (mm)       50.0         H1 (mm)       57.5                                                                                 |
| D3       M8         Ø D4 (mm)       6         D5       M6         Ø D8 (mm)       8         D9 (mm)       10         D10 (mm)       22         E1       G1\8         F (mm)       8.0         F1 (mm)       42.0         H (mm)       50.0         H1 (mm)       57.5                                                                                                       |
| Ø D4 (mm) 6 D5 M6 Ø D8 (mm) 8 D9 (mm) 10 D10 (mm) 22 E1 G1\8 F (mm) 8.0 F1 (mm) 42.0 H (mm) 50.0 H1 (mm) 57.5                                                                                                                                                                                                                                                               |
| D5     M6       Ø D8 (mm)     8       D9 (mm)     10       D10 (mm)     22       E1     G1\8       F (mm)     8.0       F1 (mm)     42.0       H (mm)     50.0       H1 (mm)     57.5                                                                                                                                                                                       |
| Ø D8 (mm) 8 D9 (mm) 10 D10 (mm) 22 E1 G1\8 F (mm) 8.0 F1 (mm) 42.0 H (mm) 50.0 H1 (mm) 57.5                                                                                                                                                                                                                                                                                 |
| D9 (mm) 10 D10 (mm) 22 E1 G1\8 F (mm) 8.0 F1 (mm) 42.0 H (mm) 50.0 H1 (mm) 57.5                                                                                                                                                                                                                                                                                             |
| D10 (mm) 22 E1 G1\8 F (mm) 8.0 F1 (mm) 42.0 H (mm) 50.0 H1 (mm) 57.5                                                                                                                                                                                                                                                                                                        |
| E1 G1\8 F (mm) 8.0 F1 (mm) 42.0 H (mm) 50.0 H1 (mm) 57.5                                                                                                                                                                                                                                                                                                                    |
| F (mm) 8.0<br>F1 (mm) 42.0<br>H (mm) 50.0<br>H1 (mm) 57.5                                                                                                                                                                                                                                                                                                                   |
| F1 (mm) 42.0<br>H (mm) 50.0<br>H1 (mm) 57.5                                                                                                                                                                                                                                                                                                                                 |
| H (mm) 50.0<br>H1 (mm) 57.5                                                                                                                                                                                                                                                                                                                                                 |
| H1 (mm) 57.5                                                                                                                                                                                                                                                                                                                                                                |
|                                                                                                                                                                                                                                                                                                                                                                             |
| U2 (mm)                                                                                                                                                                                                                                                                                                                                                                     |
| <b>H2</b> (IIIII)                                                                                                                                                                                                                                                                                                                                                           |
| <b>K1</b> M12x1,25                                                                                                                                                                                                                                                                                                                                                          |
| L (mm) 87                                                                                                                                                                                                                                                                                                                                                                   |
| L1 (mm) 62                                                                                                                                                                                                                                                                                                                                                                  |
| <b>L2 (mm)</b> 91.0                                                                                                                                                                                                                                                                                                                                                         |
| L3 (mm) 25                                                                                                                                                                                                                                                                                                                                                                  |
| <b>L4 (mm)</b> 35.4                                                                                                                                                                                                                                                                                                                                                         |
| T (mm) 12                                                                                                                                                                                                                                                                                                                                                                   |
| T1 (mm) 24                                                                                                                                                                                                                                                                                                                                                                  |

| T2 (mm)  | 4  |
|----------|----|
| SW1 (mm) | 13 |