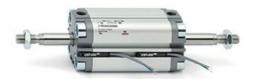

## **Compact cylinders - Series 31**

Product code: 31R2A063A260

Datasheet creation date: 07/03/2025 19:36

Check the most updated document online 3 click here

## TECHNICAL DATA

| Series             | 31                                                             |  |
|--------------------|----------------------------------------------------------------|--|
| Version            | R=non-rotating with flange only double acting                  |  |
| Operation          | 2=double-acting                                                |  |
| Diameter (mm)      | 63                                                             |  |
| Stroke type        | standard                                                       |  |
| Stroke (mm)        | 260                                                            |  |
| Rod seals material | -                                                              |  |
| Materials          | A = rolled stainless steel AISI 303 rod tube profile aluminium |  |
| Construction       | A = standard                                                   |  |

## **Compact cylinders - Series 31**

Product code: 31R2A063A260