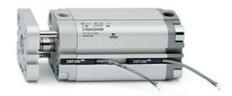

## **Compact cylinders - Series 31**

Product code: 31R2A063A260

Datasheet creation date: 07/03/2025 19:36

Check the most updated document online 3 click here

## TECHNICAL DATA

| Series             | 31                                                             |  |
|--------------------|----------------------------------------------------------------|--|
| Version            | R=non-rotating with flange only double acting                  |  |
| Operation          | 2=double-acting                                                |  |
| Diameter (mm)      | 63                                                             |  |
| Stroke type        | standard                                                       |  |
| Stroke (mm)        | 260                                                            |  |
| Rod seals material | -                                                              |  |
| Materials          | A = rolled stainless steel AISI 303 rod tube profile aluminium |  |
| Construction       | A = standard                                                   |  |

## **Compact cylinders - Series 31**

Product code: 31R2A063A260