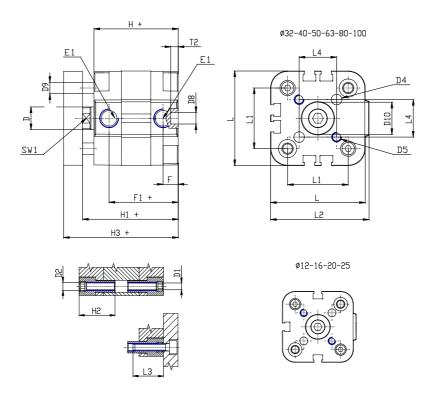

## **DIMENSIONS**

| Ø D (mm)  | 20      |
|-----------|---------|
| Ø D1 (mm) | 8.5     |
| D2        | M10     |
| D3        | M10     |
| Ø D4 (mm) | 8       |
| D5        | M8      |
| Ø D8 (mm) | 8       |
| D9 (mm)   | 12      |
| D10 (mm)  | 28      |
| E1        | G1\8    |
| F (mm)    | 8.5     |
| F1 (mm)   | 47.5    |
| H (mm)    | 56.0    |
| H1 (mm)   | 64.0    |
| H2 (mm)   | 24.5    |
| K1        | M16x1,5 |
| L (mm)    | 107     |
| L1 (mm)   | 82      |
| L2 (mm)   | 111.0   |
| L3 (mm)   | 25      |
| L4 (mm)   | 46.0    |
| T (mm)    | 16      |
| T1 (mm)   | 32      |

| T2 (mm)  | 4  |
|----------|----|
| SW1 (mm) | 17 |