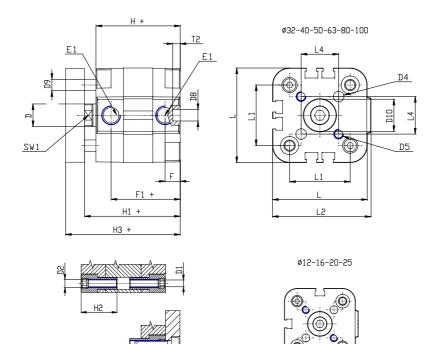

### DIMENSIONS

| Ø D (mm)  | 20              |
|-----------|-----------------|
| Ø D1 (mm) | 8.5             |
| D2        | M10             |
| D3        | M10             |
| Ø D4 (mm) | 8               |
| D5        | M8              |
| Ø D8 (mm) | 8               |
| D9 (mm)   | 12              |
| D10 (mm)  | 28              |
| E1        | G1\8            |
| F (mm)    | 8.5             |
| F1 (mm)   | 47.5            |
| H (mm)    | 56.0            |
| H1 (mm)   | 64.0            |
| H2 (mm)   | 24.5            |
| K1        | 24.5<br>M16x1,5 |
|           |                 |
| L (mm)    | 107             |
| L1 (mm)   | 82              |
| L2 (mm)   | 111.0           |
| L3 (mm)   | 25              |
| L4 (mm)   | 46.0            |
| T (mm)    | 16              |
| T1 (mm)   | 32              |

| T2 (mm)  | 4  |
|----------|----|
| SW1 (mm) | 17 |