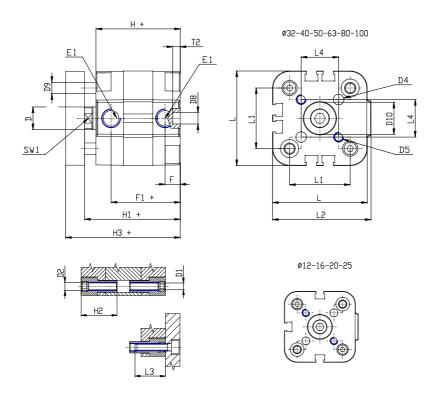

## **DIMENSIONS**

| Ø D (mm)  | 20      |
|-----------|---------|
| Ø D1 (mm) | 8.5     |
| D2        | M10     |
| D3        | M10     |
| Ø D4 (mm) | 8       |
| D5        | M8      |
| Ø D8 (mm) | 8       |
| D9 (mm)   | 12      |
| D10 (mm)  | 28      |
| E1        | G1\8    |
| F (mm)    | 8.5     |
| F1 (mm)   | 47.5    |
| H (mm)    | 56.0    |
| H1 (mm)   | 64.0    |
| H2 (mm)   | 24.5    |
| K1        | M16x1,5 |
| L (mm)    | 107     |
| L1 (mm)   | 82      |
| L2 (mm)   | 111.0   |
| L3 (mm)   | 25      |
| L4 (mm)   | 46.0    |
| T (mm)    | 16      |
| T1 (mm)   | 32      |

| T2 (mm)  | 4  |
|----------|----|
| SW1 (mm) | 17 |