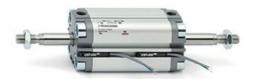

## **Compact cylinders - Series 31**

Product code: 31R2A080A025

Datasheet creation date: 07/03/2025 19:36

Check the most updated document online 3 click here

## TECHNICAL DATA

| Series             | 31                                                             |  |
|--------------------|----------------------------------------------------------------|--|
| Version            | R=non-rotating with flange only double acting                  |  |
| Operation          | 2=double-acting                                                |  |
| Diameter (mm)      | 80                                                             |  |
| Stroke type        | standard                                                       |  |
| Stroke (mm)        | 25                                                             |  |
| Rod seals material | -                                                              |  |
| Materials          | A = rolled stainless steel AISI 303 rod tube profile aluminium |  |
| Construction       | A = standard                                                   |  |

## **Compact cylinders - Series 31**

Product code: 31R2A080A025