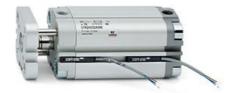

## **Compact cylinders - Series 31**

Product code: 31R2A080A025

Datasheet creation date: 07/03/2025 19:36

Check the most updated document online 3 click here

## TECHNICAL DATA

| Series             | 31                                                             |  |
|--------------------|----------------------------------------------------------------|--|
| Version            | R=non-rotating with flange only double acting                  |  |
| Operation          | 2=double-acting                                                |  |
| Diameter (mm)      | 80                                                             |  |
| Stroke type        | standard                                                       |  |
| Stroke (mm)        | 25                                                             |  |
| Rod seals material | -                                                              |  |
| Materials          | A = rolled stainless steel AISI 303 rod tube profile aluminium |  |
| Construction       | A = standard                                                   |  |

## **Compact cylinders - Series 31**

Product code: 31R2A080A025