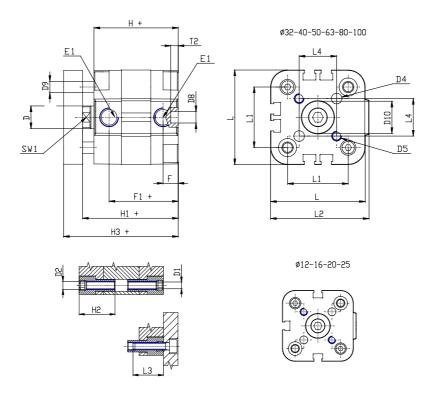

## **DIMENSIONS**

| Ø D (mm)  | 20      |
|-----------|---------|
| Ø D1 (mm) | 8.5     |
| D2        | M10     |
| D3        | M10     |
| Ø D4 (mm) | 8       |
| D5        | M8      |
| Ø D8 (mm) | 8       |
| D9 (mm)   | 12      |
| D10 (mm)  | 28      |
| E1        | G1\8    |
| F (mm)    | 8.5     |
| F1 (mm)   | 47.5    |
| H (mm)    | 56.0    |
| H1 (mm)   | 64.0    |
| H2 (mm)   | 24.5    |
| K1        | M16x1,5 |
| L (mm)    | 107     |
| L1 (mm)   | 82      |
| L2 (mm)   | 111.0   |
| L3 (mm)   | 25      |
| L4 (mm)   | 46.0    |
| T (mm)    | 16      |
| T1 (mm)   | 32      |

| T2 (mm)  | 4  |
|----------|----|
| SW1 (mm) | 17 |