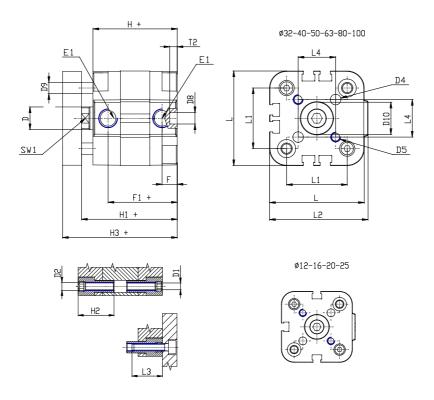

## DIMENSIONS

| Ø D (mm)  | 20      |
|-----------|---------|
| Ø D1 (mm) | 8.5     |
| D2        | M10     |
| D3        | M10     |
| Ø D4 (mm) | 8       |
| D5        | M8      |
| Ø D8 (mm) | 8       |
| D9 (mm)   | 12      |
| D10 (mm)  | 28      |
| E1        | G1\8    |
| F (mm)    | 8.5     |
| F1 (mm)   | 47.5    |
| H (mm)    | 56.0    |
| H1 (mm)   | 64.0    |
| H2 (mm)   | 24.5    |
| K1        | M16x1,5 |
| L (mm)    | 107     |
| L1 (mm)   | 82      |
| L2 (mm)   | 111.0   |
| L3 (mm)   | 25      |
| L4 (mm)   | 46.0    |
| T (mm)    | 16      |
| T1 (mm)   | 32      |

| T2 (mm)  | 4  |
|----------|----|
| SW1 (mm) | 17 |