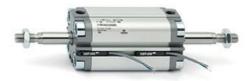

## **Compact cylinders - Series 31**

Product code: 31R2A080A040

Datasheet creation date: 07/03/2025 19:37

Check the most updated document online 3 click here

## TECHNICAL DATA

| Series             | 31                                                             |  |
|--------------------|----------------------------------------------------------------|--|
| Version            | R=non-rotating with flange only double acting                  |  |
| Operation          | 2=double-acting                                                |  |
| Diameter (mm)      | 80                                                             |  |
| Stroke type        | standard                                                       |  |
| Stroke (mm)        | 40                                                             |  |
| Rod seals material | -                                                              |  |
| Materials          | A = rolled stainless steel AISI 303 rod tube profile aluminium |  |
| Construction       | A = standard                                                   |  |

## **Compact cylinders - Series 31**

Product code: 31R2A080A040