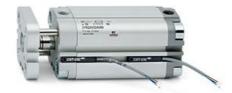

## **Compact cylinders - Series 31**

Product code: 31R2A080A040

Datasheet creation date: 07/03/2025 19:37

Check the most updated document online 3 click here

## TECHNICAL DATA

| Series             | 31                                                             |  |
|--------------------|----------------------------------------------------------------|--|
| Version            | R=non-rotating with flange only double acting                  |  |
| Operation          | 2=double-acting                                                |  |
| Diameter (mm)      | 80                                                             |  |
| Stroke type        | standard                                                       |  |
| Stroke (mm)        | 40                                                             |  |
| Rod seals material | -                                                              |  |
| Materials          | A = rolled stainless steel AISI 303 rod tube profile aluminium |  |
| Construction       | A = standard                                                   |  |

## **Compact cylinders - Series 31**

Product code: 31R2A080A040