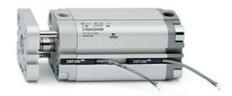

## **Compact cylinders - Series 31**

Product code: 31R2A080A050

Datasheet creation date: 07/03/2025 19:37

Check the most updated document online 3 click here

## **Compact cylinders - Series 31**

Product code: 31R2A080A050

## TECHNICAL DATA

| Series             | 31                                                             |  |
|--------------------|----------------------------------------------------------------|--|
| Version            | R=non-rotating with flange only double acting                  |  |
| Operation          | 2=double-acting                                                |  |
| Diameter (mm)      | 80                                                             |  |
| Stroke type        | standard                                                       |  |
| Stroke (mm)        | 50                                                             |  |
| Rod seals material | -                                                              |  |
| Materials          | A = rolled stainless steel AISI 303 rod tube profile aluminium |  |
| Construction       | A = standard                                                   |  |