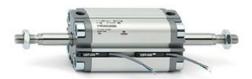

## **Compact cylinders - Series 31**

Product code: 31R2A080A050

Datasheet creation date: 07/03/2025 19:37

Check the most updated document online 3 click here

## **Compact cylinders - Series 31**

Product code: 31R2A080A050

## TECHNICAL DATA

| Series             | 31                                                             |  |
|--------------------|----------------------------------------------------------------|--|
| Version            | R=non-rotating with flange only double acting                  |  |
| Operation          | 2=double-acting                                                |  |
| Diameter (mm)      | 80                                                             |  |
| Stroke type        | standard                                                       |  |
| Stroke (mm)        | 50                                                             |  |
| Rod seals material | -                                                              |  |
| Materials          | A = rolled stainless steel AISI 303 rod tube profile aluminium |  |
| Construction       | A = standard                                                   |  |