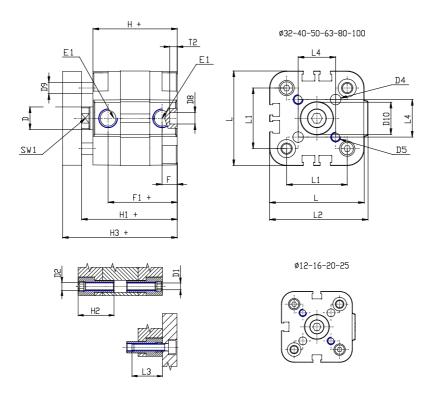

## **DIMENSIONS**

| Ø D (mm)  | 20      |
|-----------|---------|
| Ø D1 (mm) | 8.5     |
| D2        | M10     |
| D3        | M10     |
| Ø D4 (mm) | 8       |
| D5        | M8      |
| Ø D8 (mm) | 8       |
| D9 (mm)   | 12      |
| D10 (mm)  | 28      |
| E1        | G1\8    |
| F (mm)    | 8.5     |
| F1 (mm)   | 47.5    |
| H (mm)    | 56.0    |
| H1 (mm)   | 64.0    |
| H2 (mm)   | 24.5    |
| K1        | M16x1,5 |
| L (mm)    | 107     |
| L1 (mm)   | 82      |
| L2 (mm)   | 111.0   |
| L3 (mm)   | 25      |
| L4 (mm)   | 46.0    |
| T (mm)    | 16      |
| T1 (mm)   | 32      |

| T2 (mm)  | 4  |
|----------|----|
| SW1 (mm) | 17 |