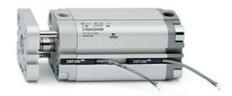

## **Compact cylinders - Series 31**

Product code: 31R2A080A060

Datasheet creation date: 07/03/2025 19:37

Check the most updated document online 3 click here

## TECHNICAL DATA

| Series             | 31                                                             |  |
|--------------------|----------------------------------------------------------------|--|
| Version            | R=non-rotating with flange only double acting                  |  |
| Operation          | 2=double-acting                                                |  |
| Diameter (mm)      | 80                                                             |  |
| Stroke type        | standard                                                       |  |
| Stroke (mm)        | 60                                                             |  |
| Rod seals material | -                                                              |  |
| Materials          | A = rolled stainless steel AISI 303 rod tube profile aluminium |  |
| Construction       | A = standard                                                   |  |

## **Compact cylinders - Series 31**

Product code: 31R2A080A060