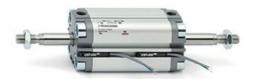

## **Compact cylinders - Series 31**

Product code: 31R2A080A060

Datasheet creation date: 07/03/2025 19:37

Check the most updated document online 3 click here

## TECHNICAL DATA

| Series             | 31                                                             |  |
|--------------------|----------------------------------------------------------------|--|
| Version            | R=non-rotating with flange only double acting                  |  |
| Operation          | 2=double-acting                                                |  |
| Diameter (mm)      | 80                                                             |  |
| Stroke type        | standard                                                       |  |
| Stroke (mm)        | 60                                                             |  |
| Rod seals material | -                                                              |  |
| Materials          | A = rolled stainless steel AISI 303 rod tube profile aluminium |  |
| Construction       | A = standard                                                   |  |

## **Compact cylinders - Series 31**

Product code: 31R2A080A060